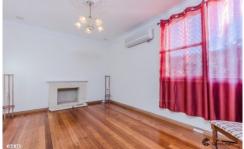

This lovely home combines many character features and it still preserves its original style; Large Living room, Tasmanian Oak floor boards throughout main living areas, Jarrah timber in the Kitchen, high ceilings, decorate cornices and trims; Rosettes on ceilings, timber French Doors with glass throughout. If you are a Character Lover, make sure that It's on top of your list.