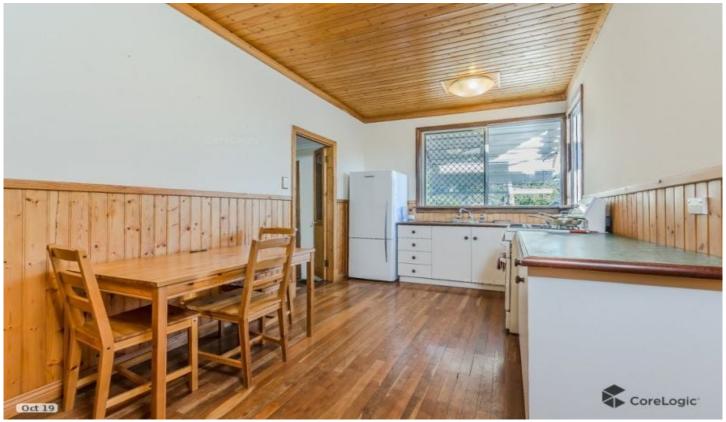

This lovely home combines many character features and it still preserves its original style; Large Living room, Tasmanian Oak floor boards throughout main living areas, Jarrah timber in the Kitchen, high ceilings, decorate cornices and trims; Rosettes on ceilings, timber French Doors with glass throughout. If you are a Character Lover, make sure that It's on top of your list.