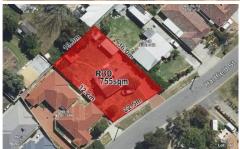

## 6 Hartfield Street Queens Park WA

Semi-Character Home in Prime Location with R30 Zoning!!

Built in the 60's and kept through the years and more to come! this 3x1 Semi-character home well positioned await for the eager investor, developer, character lover or extended family aiming to get one of the best available home/development sites in the heart of Queens Park!!

## 3 📭 1 🔓 4 🖨

Type : House Building Size : 86 sqm

Land Size : 755 sqm View : https://ww

: https://www.lauriekelly.com.au/sale/wa/s outhern-suburbs/queens-park/residential

/house/8019567

Franklin Martinez 08 9277 4200