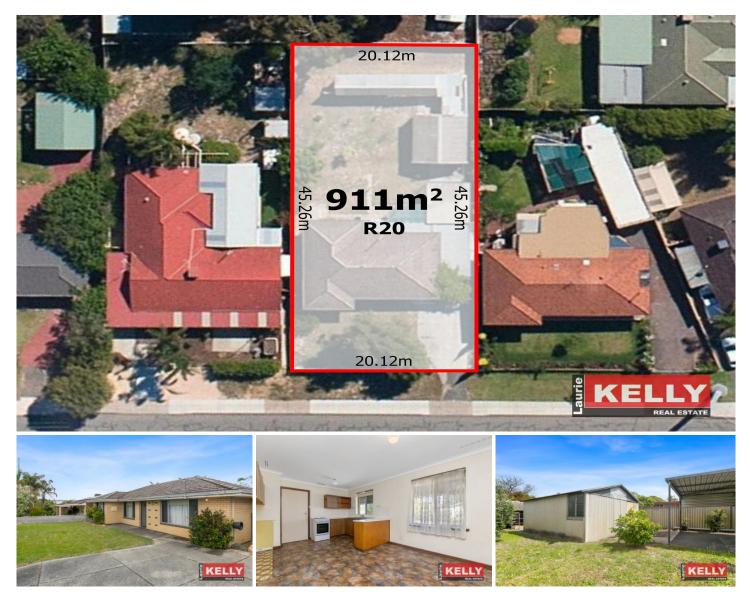

## 22 Jeffrey Street Kewdale WA

MASSIVE 911SQM DUPLEX BLOCK NEAR TOMATO LAKE

## (RETAIN EXISTING HOME & BUILD AT THE REAR)

Genuine one owner four bedroom 1971 built home ideally located in quiet cul-de-sac a short walking distance to Tomato Lake & Islamic College. Solid double brick & tile construction ready for renovation and perfectly situated on 911sqm DUPLEX block with plenty of side access to retain and build at rear. Properties in this location are highly sought after and my owners despite fond memories of the home are ready to sell so be quick as it will be a red-hot commodity.

View

Land Size : 911 sqm

: https://www.lauriekelly.com.au/sale/wa/sout hern-suburbs/kewdale/residential/house/801 9566

**Devon Kelly** 08 9277 4200

**Daniel Kelly** 08 9277 4200