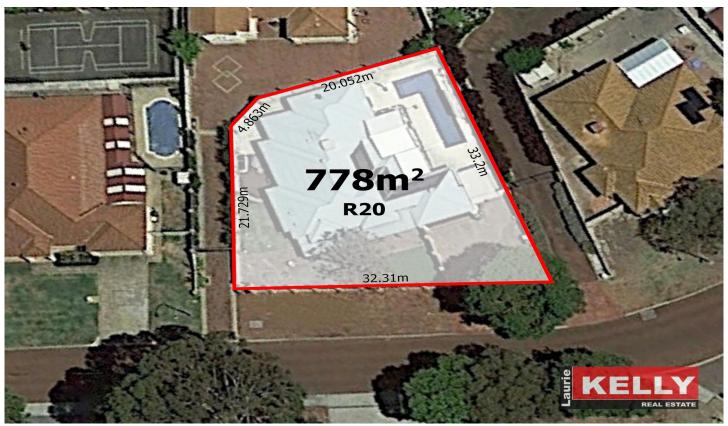

## 9 Field Avenue Redcliffe WA

SPACIOUS 2002 BUILT RESIDENCE SET ON GENEROUS 778SQM BLOCK

(OPEN STRICTLY BY APPOINTMENT ONLY)

Perfectly positioned opposite Redcliffe Park is this spacious 2002 built residence totalling 255sqm under the main roof. The generous 778sqm block boasts a 32mt street frontage with front brick wall and heaps of driveway parking. Outdoor features below ground lap pool with easy care paving and huge patio area plus plenty of space for the kids and dogs. Internally boasts three living areas with three beds plus home office and two dedicated bathrooms perfect for the growing family or FIFO worker. The property is in need of maintenance and TLC but is priced

For full version visit the website

4 🕮 2 🟪 4 🗬

Type : House
Building Size : 255 sqm
Land Size : 778 sqm

View : https://www.lauriekelly.com.au/sale/wa/e astern-suburbs/redcliffe/residential/hous

e/8019565

Devon Kelly 08 9277 4200