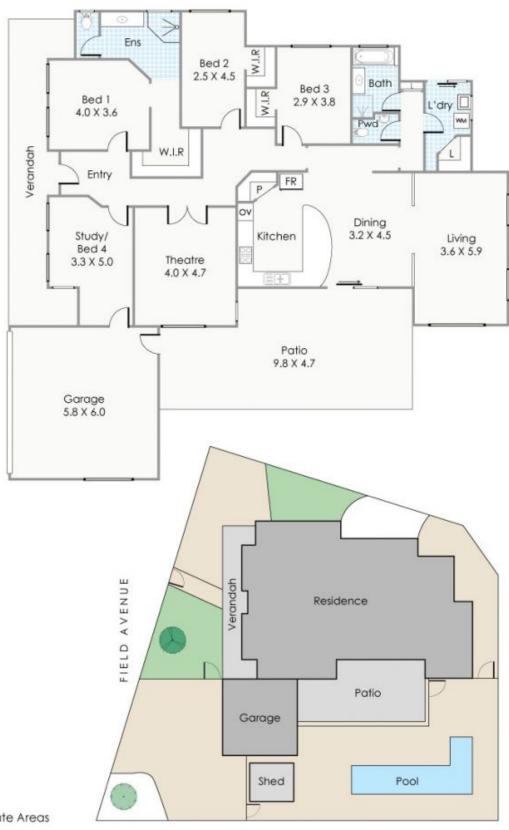

Daniel Kelly 08 9277 4200

Approximate Areas

Residence: 195m<sup>2</sup> 38m<sup>2</sup> Garage: 42m<sup>2</sup>. Patio:

Verandah:

22m<sup>2</sup> This floorplan is far illustration purposes only to show the layout of the property. Whilst every effort has been made to ensure the accuracy of this floor picar, all measurements, and any other information shown are an approximate interpretation only. Measurements and total creat do not include or account for wall thickness or not area under everys. Clib Creative will not be need back or responsible for any error, omission, misrepresentation or use of any information shown on the final floor picar. Not to be used for any other purpose.

297m<sup>2</sup> Very provided the common of the second of the provided for the purpose.

Total Area:

9 Field Avenue, Redcliffe