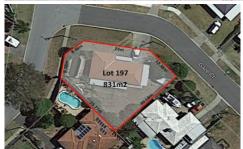

## 1 Gaze Court Thornlie WA

Heaps of Potential.

This huge 831sqm "Diamond" shaped block rarely comes on the market and when it does, you have to act quick!! It's an excellent opportunity for first home buyers, astute property investors/developers and growing families to secure this Double Brick and Tile home in a central and quiet Cul-de-sac location within walking distances to parklands and playgrounds, public transport and just 5 minutes drive to Forest Lake Shopping Centre, schooling and main roads.

For full version visit the website

3 📭 1 🔓 4 🖨

Type : House Building Size : 104 sqm Land Size : 831 sqm

View : https://www.lauriekelly.com.au/sale/wa/s outhern-suburbs/thornlie/residential/hou

se/8019563

Franklin Martinez 08 9277 4200