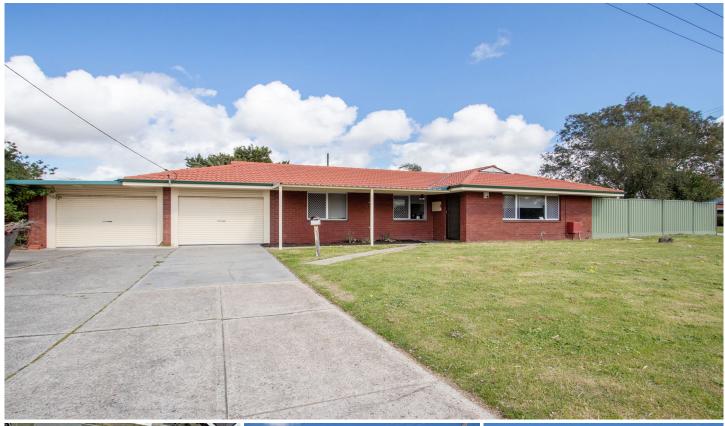

## 1 Gaze Court Thornlie WA

Heaps of Potential.

This huge 831sqm "Diamond" shaped block rarely comes on the market and when it does, you have to act quick!! It's an excellent opportunity for first home buyers, astute property investors/developers and growing families to secure this Double Brick and Tile home in a central and quiet Cul-de-sac location within walking distances to parklands and playgrounds, public transport and just 5 minutes drive to Forest Lake Shopping Centre, schooling and main roads.

Built in the 70's and revamped in 2013 this home offers a functional floor plan; a master bedroom with semi en-suite, 2 well-sized bedrooms, separate living and dining area, comfortable kitchen, laundry room and large backyard