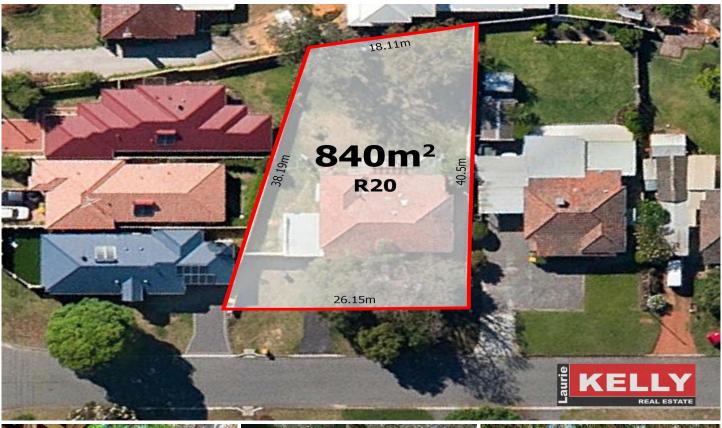

## 224 Scott Street Cloverdale WA

JUST LANDED - RED HOT NEW LISTING

(RENOVATE OR BUILD YOUR DREAM HOME)

Situated in prime cul-de-sac location opposite modern estate is this "Circa 1960's" fibro/tile homestead. The residence oozes character and is generous in size offering a great opportunity for the budding renovator to get into the property market while securing a blue-ribbon block. Land lovers will be amazed at the extra wide 26.15mt frontage on this sprawling 840sqm parcel offering endless options for improvements or a shiny new family home. Either way this red-hot new listing will not last long as my owners are keen to do a deal so get your skates on before its GONE!