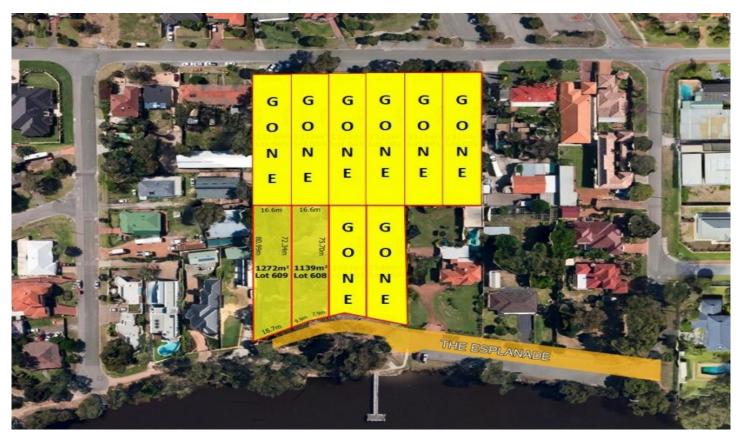

## 11 The Esplanade Road Ascot WA

## RARE FEATURES INCLUDE

- Huge 1139sqm green title blocks with 16.6mt frontage.
- Fully serviced S Class rated ready to build on right now.
- Build your forever dream home or tax saving investment.
- Whisper quiet riverside location with local traffic only.
- Access to beautiful riverside walking trails and paths.
- 500mt to the modern International on the Water Hotel.
- 1 km to the Ascot Race course home of the Perth Cup.
- 1 km to picturesque Garvey Park & Ascot Kayak Club.
- 2 km to the new Redcliffe Train Station, DFO & Costco.
- Close by to the Perth Airport great for FIFO workers.
- Quick easy access to Perth's major highway network.
- 10 minutes to Burswood, Optus Stadium & Perth CBD.

Secure yours today by calling Belmont's #1 agent DEVON KELLY 0417 936 277

For full version visit the website

Type : Land Land Size : 1139 sqm

View : https://www.lauriekelly.com.au/sale/wa/east

ern-suburbs/ascot/residential/land/8019560