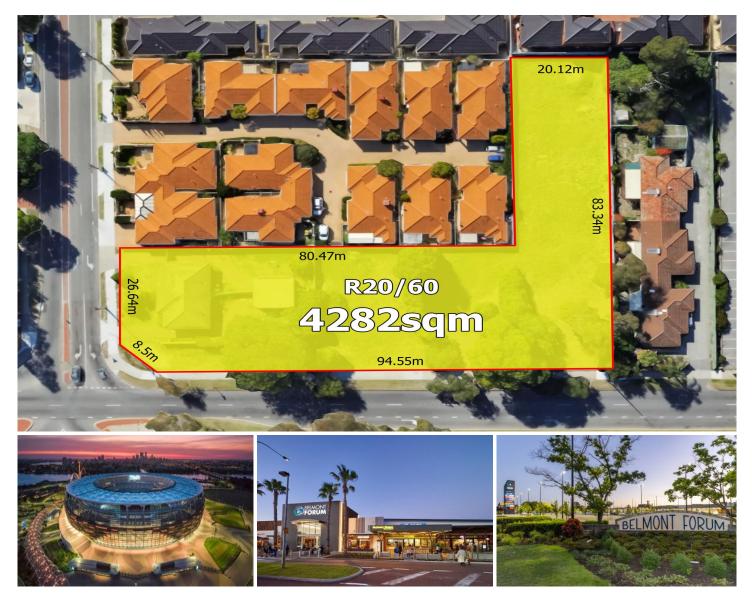

## 233 Orrong Road Rivervale WA

Fantastic development opportunity situated only 5 minutes to Optus Stadium, Burswood Casino & Belmont Racecourse redevelopment. Perfectly positioned with council approved dual access plan and high density R20/60 zoning the options are endless offering high return and future growth potential GENERAL SITE INFORMATION:

- \*Four separate green titles totally 4282sqm.
- \*Existing duplex pair with great holding income.
- \*High density R20/60 residential zoning.
- \*Massive 130mt dual street frontage.
- \*Local council approved dual access plan.
- \*Well located sewer line & services in place.
- \*Development can be done in multiple stages.

## Type : Land

Land Size : 4282 sqm View : https://www

: https://www.lauriekelly.com.au/sale/wa/east ern-suburbs/rivervale/residential/land/80195 58

Devon Kelly 08 9277 4200

For full version visit the website