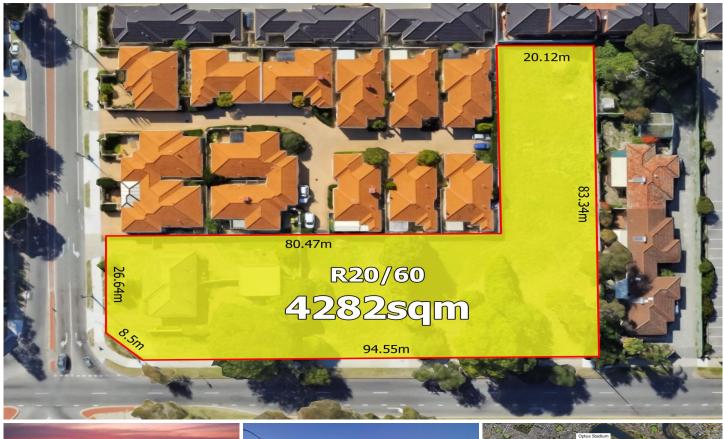

## 231 Orrong Road Rivervale WA

Fantastic development opportunity situated only 5 minutes to Optus Stadium, Burswood Casino & Belmont Racecourse redevelopment. Perfectly positioned with council approved dual access plan and high density R20/60 zoning the options are endless offering high return and future growth potential

GENERAL SITE INFORMATION:

- \*Four separate green titles totally 4282sqm.
- \*Existing duplex pair with great holding income.
- \*High density R20/60 residential zoning.
- \*Massive 130mt dual street frontage.
- \*Local council approved dual access plan.
- \*Well located sewer line & services in place.
- \*Development can be done in multiple stages.