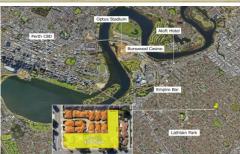

## 231 Orrong Road Rivervale WA

Fantastic development opportunity situated only 5 minutes to Optus Stadium, Burswood Casino & Belmont Racecourse redevelopment. Perfectly positioned with council approved dual access plan and high density R20/60 zoning the options are endless offering high return and future growth potential