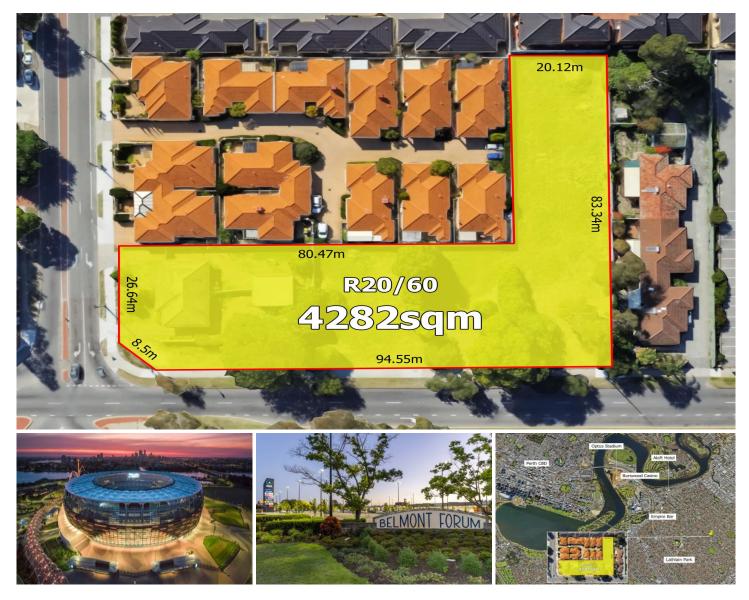

## 229 Orrong Road Rivervale WA

Fantastic development opportunity situated only 5 minutes to Optus Stadium, Burswood Casino & Belmont Racecourse redevelopment. Perfectly positioned with council approved dual access plan and high density R20/60 zoning the options are endless offering high return and future growth potential

GENERAL SITE INFORMATION:

- \*Four separate green titles totally 4282sqm.
- \*Existing duplex pair with great holding income.
- \*High density R20/60 residential zoning.
- \*Massive 130mt dual street frontage.
- \*Local council approved dual access plan.
- \*Well located sewer line & services in place.
- \*Development can be done in multiple stages.