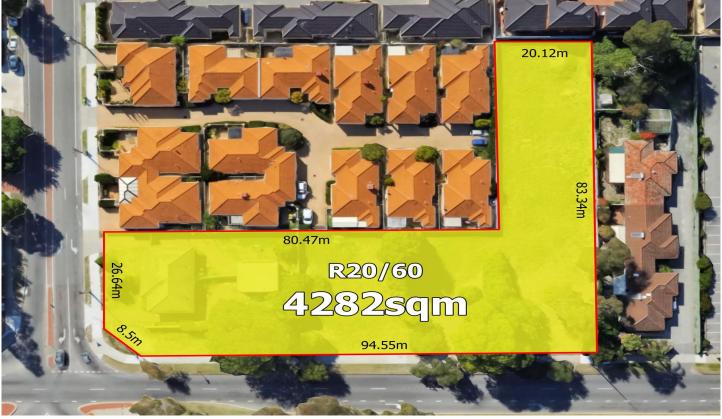

GENERAL SITE INFORMATION:

- \*Four separate green titles totally 4282sqm.
- \*Existing duplex pair with great holding income.
- \*High density R20/60 residential zoning.
- \*Massive 130mt dual street frontage.
- \*Local council approved dual access plan.
- \*Well located sewer line & services in place.
- \*Development can be done in multiple stages.