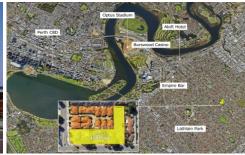

## 6 Alexander Road Rivervale WA

Fantastic development opportunity situated only 5 minutes to Optus Stadium, Burswood Casino & Belmont Racecourse redevelopment. Perfectly positioned with council approved dual access plan and high density R20/60 zoning the options are endless offering high return and future growth potential