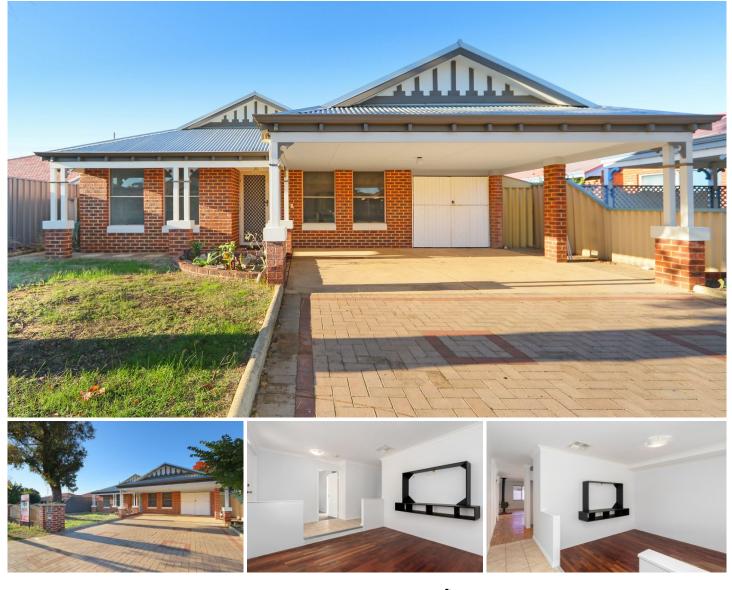

## **15 Beard Place Queens Park WA**

In a quiet, secure Cul-de-sac street you would love the LOCATION and all what's around!! So, do not miss this opportunity and start packing because your next move is at 15 Beard Pl.

This Solid Brick 1998 Home offers a FUNCTIONAL FLOOR PLAN which meets the needs of First Home Buyers, Growing families and FIFO workers looking for convenience and easy-living style. It boasts 3 Bedrooms, 2 bathrooms, large living and dining, Home Theatre/Lounge and a Study area (Suitable for 4th Bedroom). The Outside patio makes it perfect for all your gatherings. Lots of room for the dog and also for kids to play around.