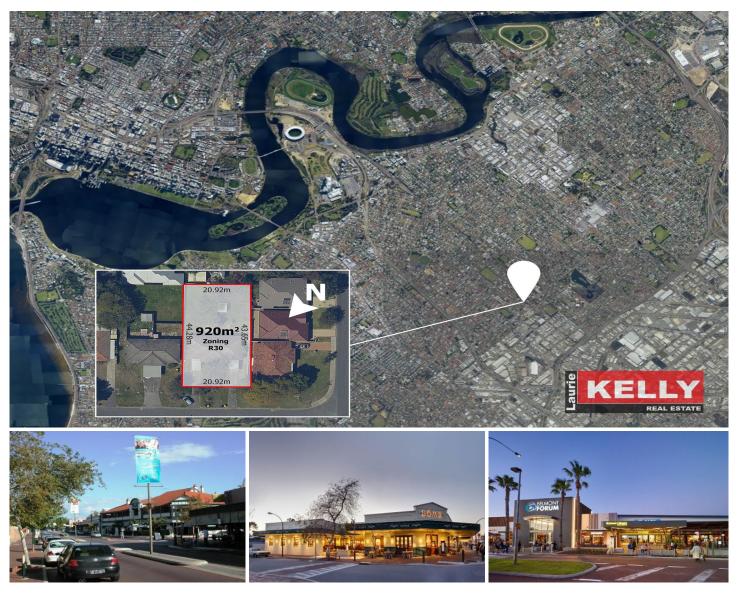

## 4-6 Astral Avenue Carlisle WA

It doesn't come much better than this - an absolute cash cow in the form of a fully leased duplex pair on a 920sqm R30 zoned TRIPLEX SIZED block (subject to council approval) in a whisper quiet, yet super handy location.

Important buying information:

- \* Two 2 bedroom x 1 bathroom duplexes both individually strata titled
- Independently leased at \$220 per week each (total income of \$22,880 per annum)
- \* 4 Astral Avenue lease periodic @ \$220pw
- \* 6 Astral Avenue lease expiry 22/05/20 @ \$220pw
- \* 920sqm total land area
- \* Zoning R30
- \* Frontage 20.92m
- \* Depth 43.65m

## 4 🖿 2 📛 2 🖨

Building Size : 65 sqm Land Size

View

- : 920 sqm
  - : https://www.lauriekelly.com.au/sale/wa/s outhern-suburbs/carlisle/residential/hous e/8019528

**Kim Findlay** 08 9277 4200