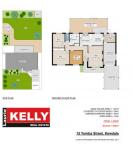

## For full version visit the website

https://www.lauriekelly.com.au

3 🍋 1 🚰 4 🚘

| Туре                 | : |
|----------------------|---|
| <b>Building Size</b> | : |
| Land Size            | : |
| View                 | : |

House 123 sqm

- 809 sqm

https://www.lauriekelly.com.au/sale/wa/s outhern-suburbs/kewdale/residential/hou se/8019527

**Daniel Kelly** 08 9277 4200