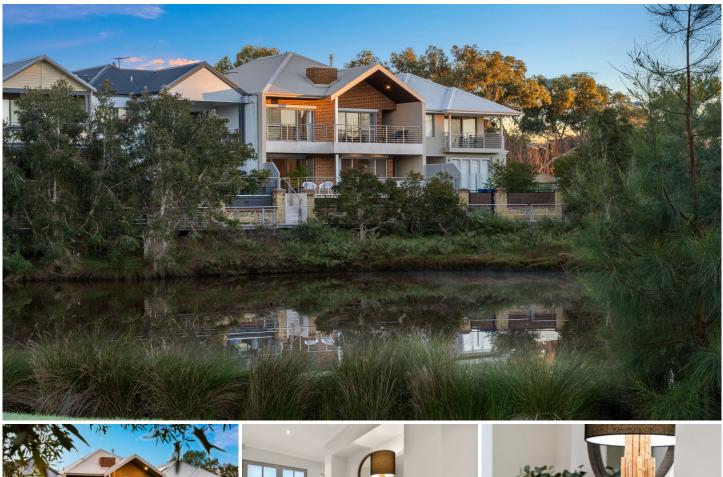

## 20 Finn Cove Ascot WA

A masterpiece of design and elegance, in the exclusive 'Ascot Waters' ...

Nestled in the jewel in Perth's crown, "Ascot Waters Marina", surrounded by nature, with direct access and views of the lake, walkways and cycle tracks, you will find this exquisite home with no detail overlooked.

Imagine taking your boat across to Tranby House for lunch, on your return pick up a bottle of bubbly and enjoy the sun setting over the Marina or double back and enjoy from your own private deck. Family and friends can enter via the boardwalk to truly take in the magnificence of this home. Built in 2014, this is a home with everything you could ever dream of, ready and waiting for you to write its next