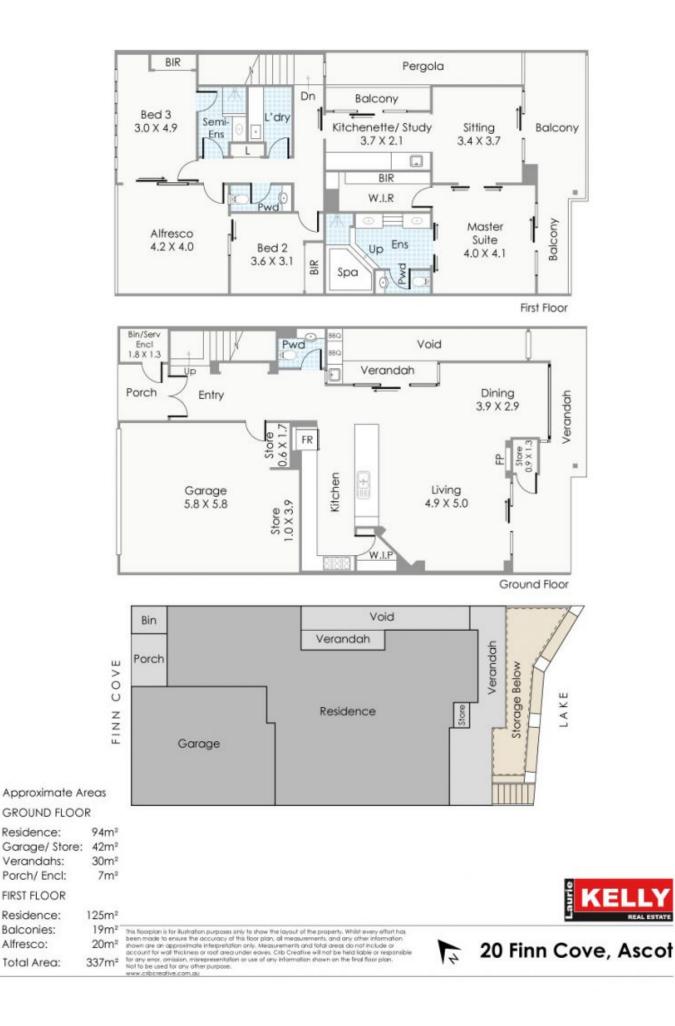

## For full version visit the website

| Туре                 | : |
|----------------------|---|
| <b>Building Size</b> | : |
| Land Size            | : |
| View                 | : |

- House 289 sqm
- 195 sqm