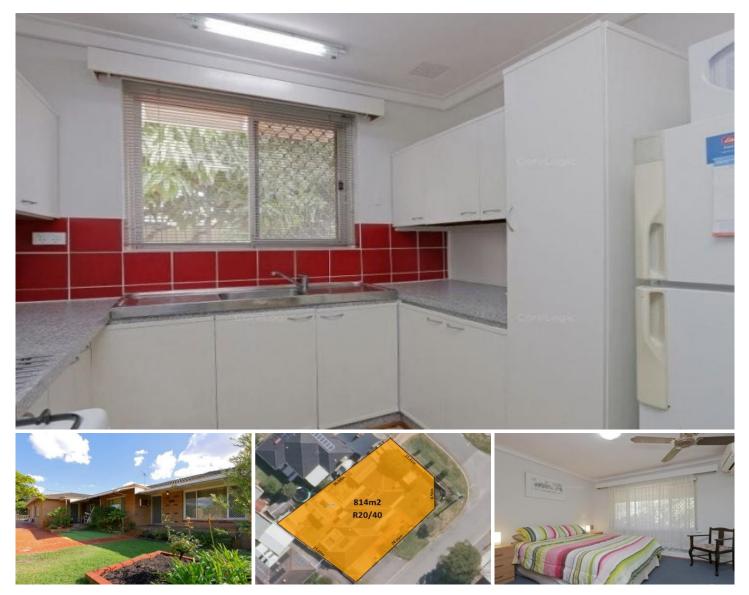

## 363 Fulham Street Cloverdale WA

Exceptionally positioned home with solid bones and multiple large living areas, this 5 Bedrooms 2 Bathrooms home sits on 814sqm corner block - zoning R20/40 TRIPLEX premium land\*\*. Enormous investment potential for anyone wanting to bank the land and develop quality single/double storey home/townhouse, or even smart renovators/tradies looking for an easy small-project to benefit from the strong rental demand in a well-connected and centralised suburb close to all major inner city features!!

## 5 🛤 2 🚔 4 🚘

| <b>Building Size</b> | :24   |
|----------------------|-------|
| Land Size            | :81   |
| View                 | : htt |

5 sqm

4 sqm

- - ps://www.lauriekelly.com.au/sale/wa/s outhern-suburbs/cloverdale/residential/h ouse/8019523