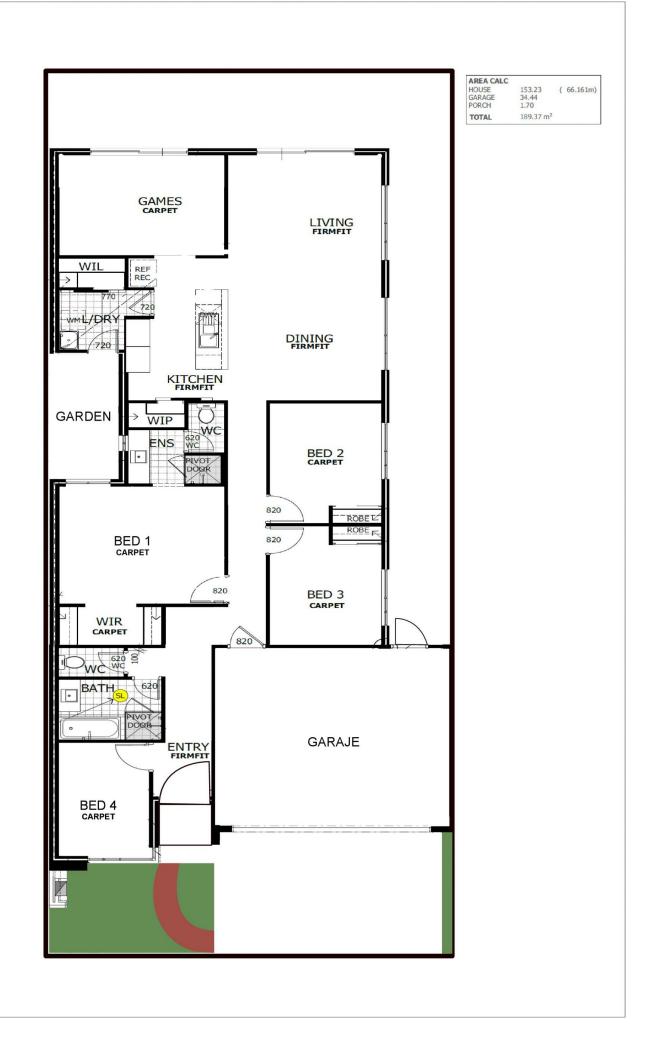

Be amazed by the comfort, space and modern presentation of its design and near new home, built in 2019. It boasts a Large Master Bedroom with Walk-in-Robe and En-suite; 2

## 4 🛤 2 🚰 2 🚘

| Type<br>Building Size |
|-----------------------|
| Land Size             |
| View                  |

: House ze : 183 sqm

- : 300 sqm
- : 300 sqn