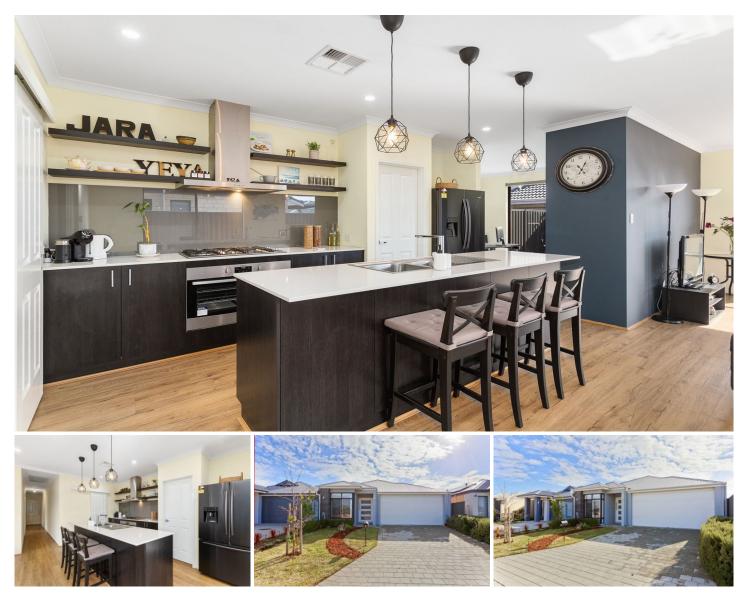

## 8 Wraysbury Road Aveley WA

This beautiful, almost Brand New Home is absolutely packed with modern features, spacious living areas, attractive gourmet Kitchen and a functional floor plan filled with natural light. A Perfect Home for growing families, First Home buyers, Investors and FIFO buyers wanting quality homes without the waiting times or headaches of building. Set in a prime location with a "GOLD ticket" to Aviary Creek Playground-Park; Egerton Drive Park and Hollingworth Park- All of the them just across the road; and a short stroll to Aveley North Primary School, Woolies supermarket, shops and Cafes. Location is second to none!!

Be amazed by the comfort, space and modern presentation of its design and near new home, built in 2019. It boasts a Large Master Bedroom with Walk-in-Robe and En-suite; 2