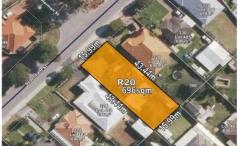

## 326 Sydenham Street Cloverdale WA

Semi Character home 2 Bedrooms, 1 Bath on 695sqm block - R20 zoning in a fantastic location, opposite to Harman Park playground. It offers a Formal Lounge, Kitchen, Sleep-out and small laundry room leading to spacious backyard with a medium and small lockable shed. Lots of room for cars, caravan and secure access to the rear where you can keep your trailer, toys and tools.