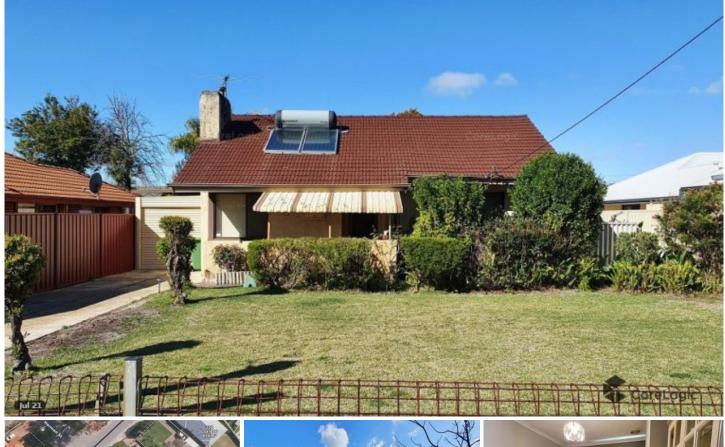

## 326 Sydenham Street Cloverdale WA

Semi Character home 2 Bedrooms, 1 Bath on 695sqm block - R20 zoning in a fantastic location, opposite to Harman Park playground. It offers a Formal Lounge, Kitchen, Sleep-out and small laundry room leading to spacious backyard with a medium and small lockable shed. Lots of room for cars, caravan and secure access to the rear where you can keep your trailer, toys and tools.

Whether you are a First Home Buyer, Home Renovator, Investor or Tradie. This one should be on the top of the list!! Simply renovate, extend or build your dream home in such great spot, cul-de-sac street, close to Parklands, Schools, Shops, Cafes-restaurants and Belmont Forum.