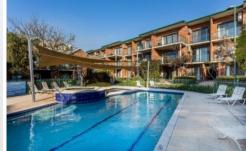

## RESORT FEATURES INCLUDE

- 25mt below ground pool, BBQ area and manicured gardens.

2 🕒 2 📛 2 🖨

Type: Townhouse

**View**: https://www.lauriekelly.com.au/sale/wa/eastern-suburbs/ascot/residential/townhouse/8019520