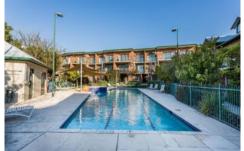

## RESORT FEATURES INCLUDE

- 25mt below ground pool, BBQ area and manicured gardens.

2 🕒 2 📛 2 🖨

Type: Townhouse

**View**: https://www.lauriekelly.com.au/sale/wa/eastern-suburbs/ascot/residential/townhouse/8019520