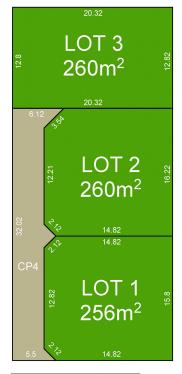

## 3/133 Wright Street Kewdale WA

THREE BLOCKS ONLY 250MT TO BELMONT FORUM

(BUILDING / FINANCE PACKAGES AVAILABLE)

Centrally located these proposed survey strata blocks are just perfect for the first homebuyer or busy people wanting to get into the property market. Take advantage of the FREE government building bonus on offer and construct your dream home in one of Belmont City's most sought after precincts.

## **RED HOT FEATURES INCLUDE**

- ? Well-shaped blocks suits with easy design options.
- ? Wide frontages combined with level sandy ground.

For full version visit the website

Type : Land Land Size : 260 sqm