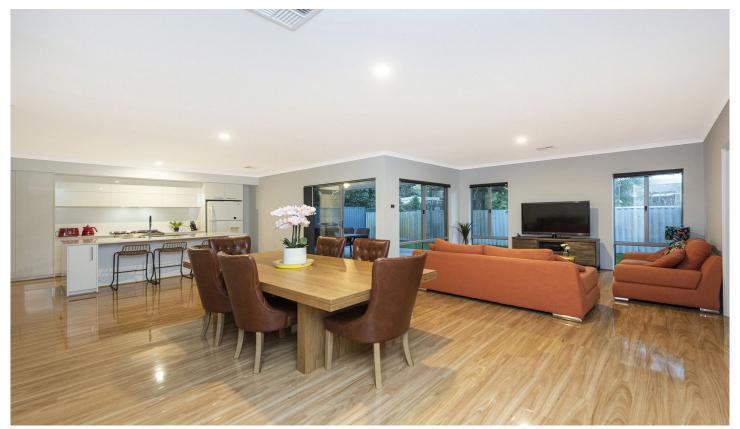

## 1/305 Daly Street Belmont WA

Nestled in one of the Belmont's most sought-after cul-de-sac locations is this massive, near new family size residence. Built in 2020 and boasting 246sqm of space under the main roof this outstanding, rare opportunity is poised to sell very quickly. Perfect for the growing family or astute FIFO investor; with five queen size bedrooms this stylish property represents tremendous value for money without the headaches of building. Inspection is a must and vacant possession is available at settlement so don't delay, call us today.

## HOT LUXURY FEATURES INCLUDE:

? Built in 2020 by Blueprint Homes, boasting 246sqm living under the main.

? Plenty of parking with double auto lock up garage plus extra car bay space.

5 🗀 2 🔓 2 🖨

Building Size: 244 sqm