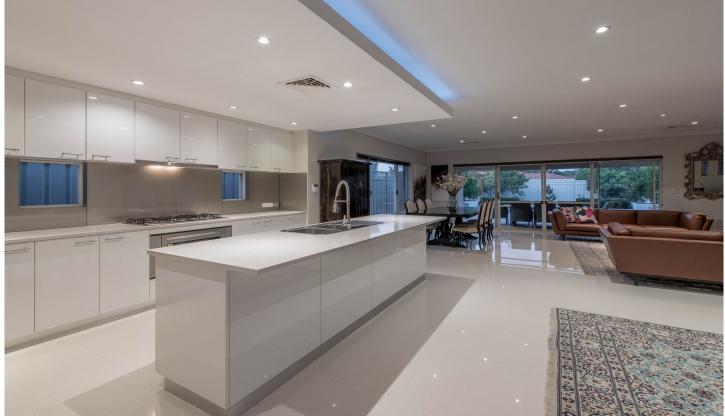

## 191A Armadale Road Rivervale WA

Rarely does a property of this calibre hit the market filled with such sophistication and style yet cleverly designed for low maintenance living. Beautifully presented in stunning location nearly adjacent to a picturesque park you will be the envy of your friends and family when you secure the keys. The totally functional floorplan is absolutely perfect for busy people who love home entertaining and enjoying the finer things in life. This property will be SOLD so to avoid utter disappointment you must express your interest urgently before its gone with the wind!

## KEY LUXURY FEATURES INCLUDE

? Quality double brick & colour bond roof 2010 built construction.

? The home is huge boasting 287sqm of actual covered build area.

3 📭 2 🔓 4 🗬

**Building Size**: 287 sqm **Land Size**: 506 sqm