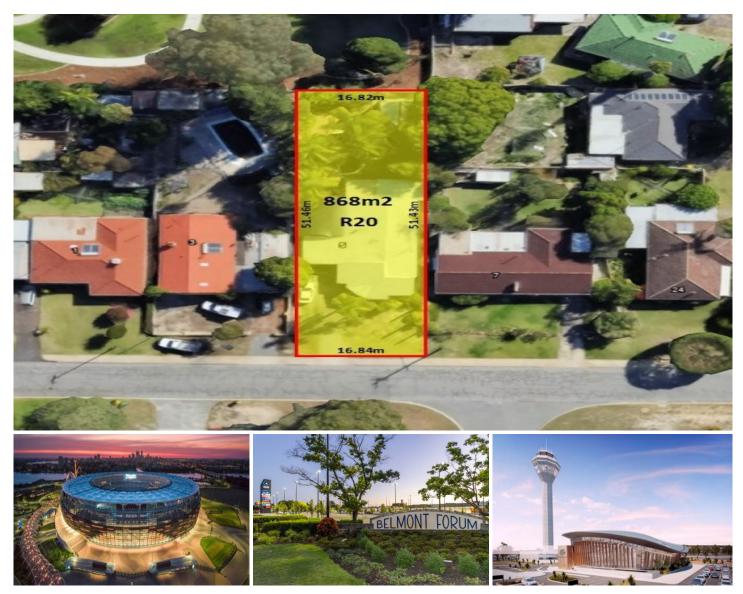

**5 Harley Street Belmont WA** 

PRIMO 868SQM DUPLEX BLOCK

## (RETAIN/BUILD OR BUILD TWO NEW HOMES)

Nestled in one of Belmont's most sought after location's is this extended brick/iron residence just perfect for a growing family or an investor/developer. Situated on a sprawling 868sqm DUPLEX zoned block with lots of development options available right now or in the future you can't go wrong here. Plenty of scope to renovate the existing home and build a new home at the rear or demo the lot and build two new upmarket homes - the choice is yours.

## For full version visit the website

4 🛤 2 🚔 2 🚔

- Туре
- : House Land Size : 868 sqm
- View
  - : https://www.lauriekelly.com.au/sale/wa/east ern-suburbs/belmont/residential/house/8019 425

**Devon Kelly** 08 9277 4200