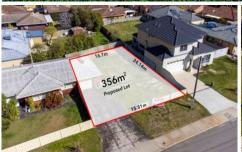

## 272 St Kilda Road Kewdale WA

Well positioned block of land in areas finest location, walking distance to either Belmont Forum/Entertainment Precinct and Tomato Lake.

Vital Statistics

- ? Land area 356sqm
- ? Frontage 15.81 metre wide front
- ? Rare street frontage lot
- ? Survey strata no associated strata fees applicable
- ? Titles expected in November/December
- ? Start creating and designing your dream home now!