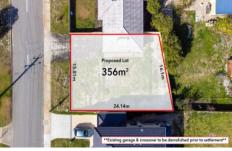

## 272 St Kilda Road Kewdale WA

Well positioned block of land in areas finest location, walking distance to either Belmont Forum/Entertainment Precinct and Tomato Lake.

Vital Statistics

- ? Land area 356sqm
- ? Frontage 15.81 metre wide front
- ? Rare street frontage lot
- ? Survey strata no associated strata fees applicable
- ? Titles expected in November/December
- ? Start creating and designing your dream home now!