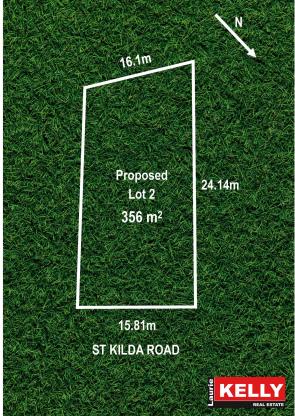

## 272 St Kilda Road Kewdale WA

Well positioned block of land in areas finest location, walking distance to either Belmont Forum/Entertainment Precinct and Tomato Lake.

Vital Statistics

- ? Land area 356sqm
- ? Frontage 15.81 metre wide front
- ? Rare street frontage lot
- ? Survey strata no associated strata fees applicable
- ? Titles expected in November/December
- ? Start creating and designing your dream home now!