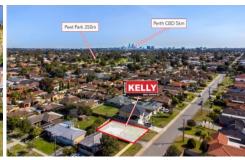

## 272 St Kilda Road Kewdale WA

Well positioned block of land in areas finest location, walking distance to either Belmont Forum/Entertainment Precinct and Tomato Lake.

Vital Statistics

- ? Land area 356sqm
- ? Frontage 15.81 metre wide front
- ? Rare street frontage lot
- ? Survey strata no associated strata fees applicable
- ? Titles expected in November/December
- ? Start creating and designing your dream home now!