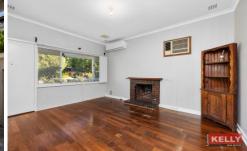

## 39 Kennerly Street Cloverdale WA

Full of texture and character this pretty red- brick & tile Home is picture perfect with its well maintained reticulated front-rear gardens, Jarrah boards, leadlight windows, large backyard and bright traditional Country kitchen.

## Property features include:

- Spacious living-lounge room with split system aircon.
- Master bedroom with split system aircon and private

4 🕒 1 🔓 4 🗬

**View**: https://www.lauriekelly.com.au/lease/wa/southern -suburbs/cloverdale/residential/house/8018564