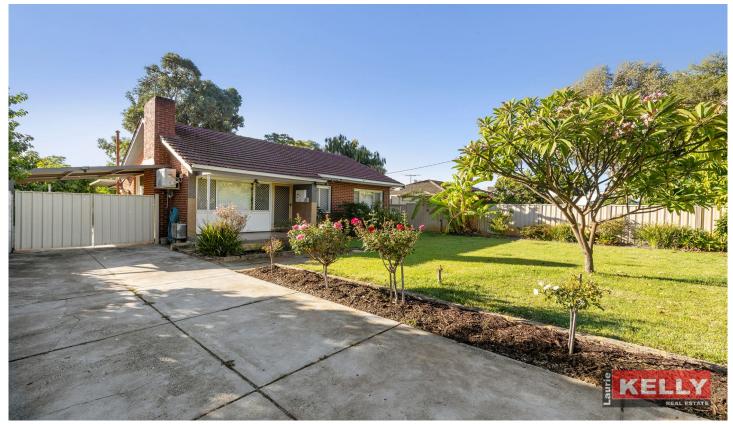

## 39 Kennerly Street Cloverdale WA

Full of texture and character this pretty red- brick & tile Home is picture perfect with its well maintained reticulated front-rear gardens, Jarrah boards, leadlight windows, large backyard and bright traditional Country kitchen.

This home stands tall and proud of its privilege secluded location - end cul-de-sac street, opposite to Kennerly St. Reserve and in a super friendly neighbourhood.

This property offers spacious bedrooms, 1 bathroom, practical living-lounge room, comfortable kitchen and dining, laundry room, well-sized alfresco and large wide driveway access to accommodate plenty of cars.