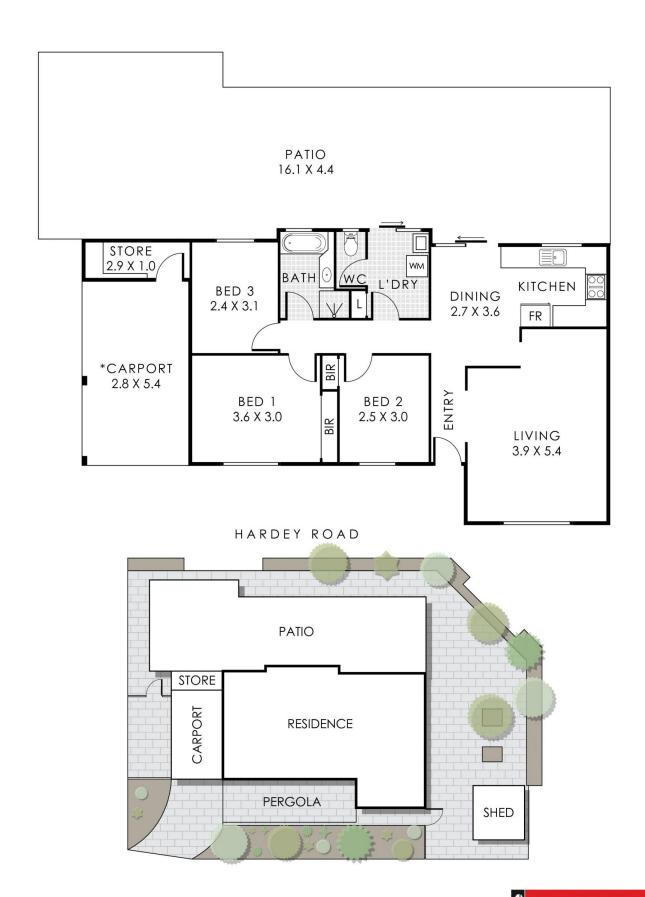

## EOI BY 3/6 (UNLESS SOLD PRIOR)

Nestled behind full height pillared brick privacy wall within exclusive complex of 8 homes "Avondale Gardens Estate" is this 3bed 1bath residence offering 93sqm internal living plus adjoining 70sqm covered alfresco spanning the length of the home. Recent refurbishment has left no stone unturned with the interior repainted in crisp neutral tones complimented by brand-new honey toned wood-plank flooring and sleek white kitchen. Freshly mulched gardens surround the entire property and are an attractive element to the home's frontage upon entering its covered pergola entrance. Spacious front living room is bright and sunny, with feature downlights, gas bayonet and fresh skirting you'll feel at home immediately. The open plan kitchen /