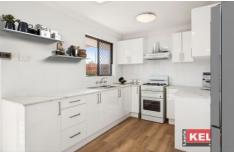

## EOI BY 3/6 (UNLESS SOLD PRIOR)

Nestled behind full height pillared brick privacy wall within exclusive complex of 8 homes "Avondale Gardens Estate" is this 3bed 1bath residence offering 93sqm internal living plus adjoining 70sqm covered alfresco spanning the length of the home. Recent refurbishment has left no stone unturned with the interior repainted in crisp neutral tones complimented by brand-new honey toned wood-plank flooring and sleek white kitchen. Freshly mulched gardens surround the entire property and are an attractive element to the home's frontage upon entering its covered pergola entrance. Spacious front living room is bright and sunny, with feature downlights, gas bayonet and fresh skirting you'll feel at home immediately. The open plan kitchen /