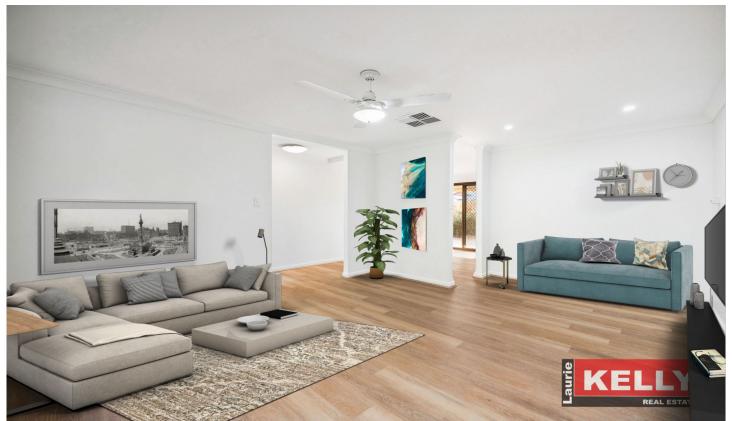

## EOI BY 3/6 (UNLESS SOLD PRIOR)

Nestled behind full height pillared brick privacy wall within exclusive complex of 8 homes "Avondale Gardens Estate" is this 3bed 1bath residence offering 93sqm internal living plus adjoining 70sqm covered alfresco spanning the length of the home. Recent refurbishment has left no stone unturned with the interior repainted in crisp neutral tones complimented by brand-new honey toned wood-plank flooring and sleek white kitchen. Freshly mulched gardens surround the entire property and are an attractive element to the home's frontage upon entering its covered pergola entrance. Spacious front living room is bright and sunny, with feature downlights, gas bayonet and fresh skirting you'll feel at home immediately. The open plan kitchen /