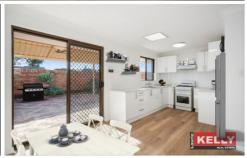

## EOI BY 3/6 (UNLESS SOLD PRIOR)

Nestled behind full height pillared brick privacy wall within exclusive complex of 8 homes "Avondale Gardens Estate" is this 3bed 1bath residence offering 93sqm internal living plus adjoining 70sqm covered alfresco spanning the length of the home. Recent refurbishment has left no stone unturned with the interior repainted in crisp neutral tones complimented by brand-new honey toned wood-plank flooring and sleek white kitchen. Freshly mulched gardens surround the entire property and are an attractive element to the home's frontage upon entering its covered pergola entrance. Spacious front living room is bright and sunny, with feature downlights, gas bayonet and fresh skirting you'll feel at home immediately. The open plan kitchen /