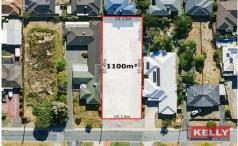

## 27 Trink Cloverdale WA

EOI BY 3/6 (UNLESS SOLD PRIOR)

Developers, investors, and land lovers be very quick for this extremely rare opportunity to secure this excellent "ready to go now" development site oozing potential. The site has been cleared and raked to 750mm with sewer connections & power dome provided plus storm water and road base driveway completed. Previous expired DA (development approval) for three survey strata lots with a common side access driveway is available perfect for house & land project which can be re-approved quickly. Other development options include building homes, villas, town houses or apartments the choice is yours with project builder available right now. Buying this site will save you time and money and get your development underway immediately so don't delay call me now to secure.

Land Size: 1100 sqm

View : https://www.lauriekelly.com.au/sale/wa/sout

hern-suburbs/cloverdale/residential/land/80

16780

Devon Kelly 08 9277 4200