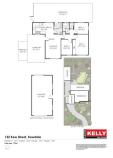

## 132 Kew Street Kewdale WA

This original 1970s home has been cherished by its single owner for over 50 years and is awaiting a new owner to make it their own. Located on quiet, tree lined street just a hop, skip and jump from Tomato Lake and Islamic College makes for an idyllic family lifestyle. The 823sqm block with 18m frontage is adorned with mature foliage and trees behind which exists the street facing home with attached carport PLUS driveway extending to expansive rear yard complete with freestanding, enclosed 37sqm garage that could serve as a workshop, HUGE 60sqm Pergola adjoining the home and mature gardens with loads of potential for a green thumb! The solid double brick 3bed 1bath home is in original condition allowing renovators to retain any of its 1970s charm when updating the home. Enjoy the opportunity for rapid growth in value with

## 3 🔄 1 🔓 5 🖨

Type : House Building Size : 110 sqm Land Size : 823 sqm

View : https://www.lauriekelly.com.au/sale/wa/s

outhern-suburbs/kewdale/residential/hou

se/8016413

Devon Kelly 08 9277 4200