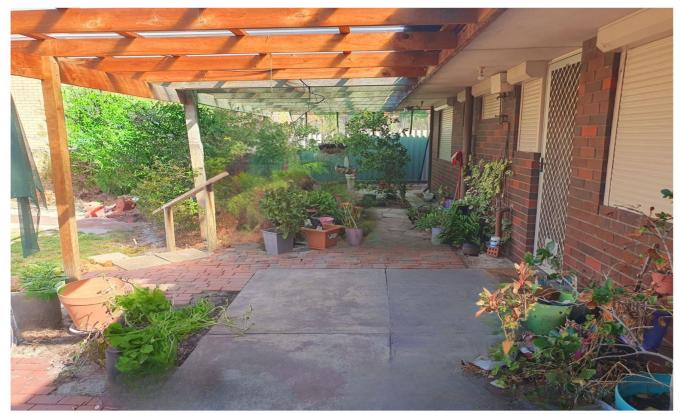

## 132 Kew Street Kewdale WA

This original 1970s home has been cherished by its single owner for over 50 years and is awaiting a new owner to make it their own. Located on quiet, tree lined street just a hop, skip and jump from Tomato Lake and Islamic College makes for an idyllic family lifestyle. The 823sqm block with 18m frontage is adorned with mature foliage and trees behind which exists the street facing home with attached carport PLUS driveway extending to expansive rear yard complete with freestanding, enclosed 37sqm garage that could serve as a workshop, HUGE 60sqm Pergola adjoining the home and mature gardens with loads of potential for a green thumb! The solid double brick 3bed 1bath home is in original condition allowing renovators to retain any of its 1970s charm when updating the home. Enjoy the opportunity for rapid growth in value with