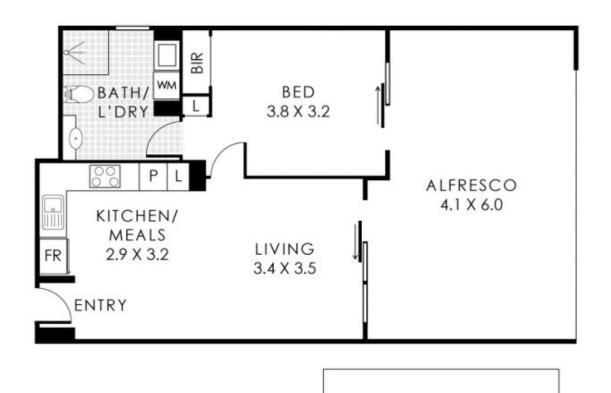

## 1/1 Rowe Avenue Rivervale WA

An apartment that feels more like a home with a HUGE 56sqm alfresco courtyard with direct access via your own pedestrian gate onto Riversdale Road.

Welcome to the pinnacle of resort style living at "Arbour North" - Apartment 1 @ 1 Rowe Avenue Rivervale. We have a super stylish 1brm apartment with 48sqm of living space, it is the ultimate lock and leave buying option!

## Features at a glance:

- ? Constructed in 2015.
- ? Open plan kitchen/meals/living area with air-conditioning opening onto the huge alfresco courtyard.
- ? Kitchen with loads of cupboards incl pantry, stone benchtops, trendy glass splashbacks, dishwasher recess and stainless-steel cooking appliances.

## 1 🚐 1 🖺 1 🖨

Building Size: 48 sqm

View : https://www.lauriekelly.com.au/sale/wa/e

astern-suburbs/rivervale/residential/apar

tment/8012789

Kim Findlay 08 9277 4200

## 1/1 Rowe Avenue, Rivervale

Residence 48m² Store 4m² Carbay 14m² Alfresco 56m²

Total Area 122m²