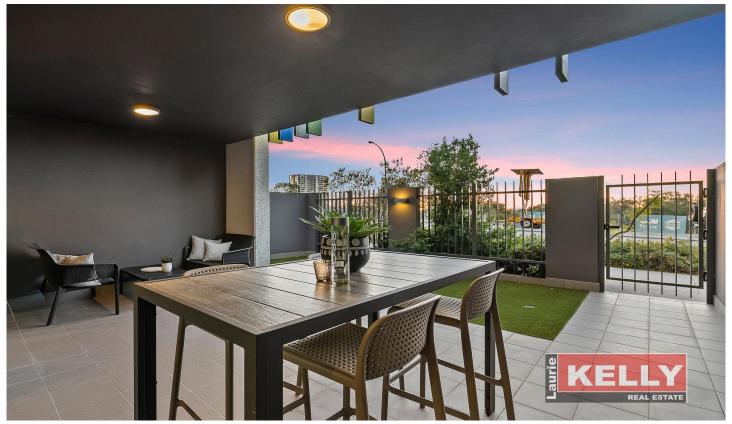

## 1/1 Rowe Avenue Rivervale WA

An apartment that feels more like a home with a HUGE 56sqm alfresco courtyard with direct access via your own pedestrian gate onto Riversdale Road.

Welcome to the pinnacle of resort style living at "Arbour North" - Apartment 1 @ 1 Rowe Avenue Rivervale. We have a super stylish 1brm apartment with 48sqm of living space, it is the ultimate lock and leave buying option!

## Features at a glance:

- ? Constructed in 2015.
- ? Open plan kitchen/meals/living area with air-conditioning opening onto the huge alfresco courtyard.
- ? Kitchen with loads of cupboards incl pantry, stone benchtops, trendy glass splashbacks, dishwasher recess and stainless-steel cooking appliances.

## 1/1 Rowe Avenue, Rivervale

Residence 48m² Store 4m² Carbay 14m² Alfresco 56m²

Total Area 122m²