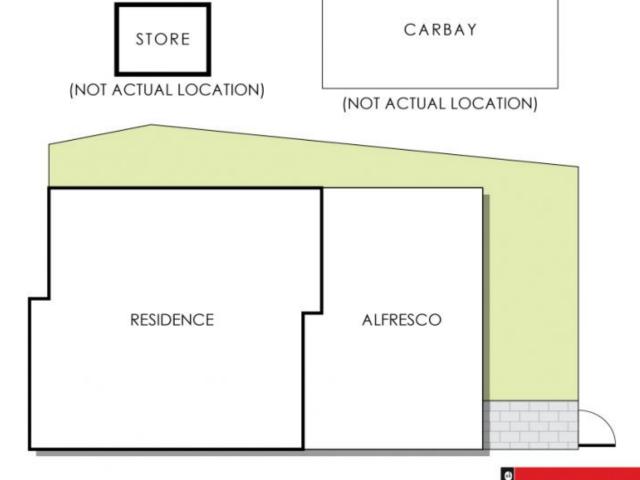

## 1/1 Rowe Avenue, Rivervale

Residence 48m² Store 4m² Carbay 14m² Alfresco 56m²

Total Area 122m²