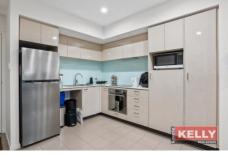

## Features at a glance:

- ? Constructed in 2015.
- ? Open plan kitchen/meals/living area with air-conditioning opening onto the huge alfresco courtyard.
- ? Kitchen with loads of cupboards incl pantry, stone benchtops, trendy glass splashbacks, dishwasher recess and stainless-steel cooking appliances.