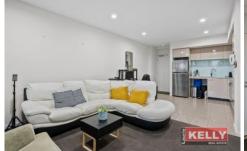

## 1/1 Rowe Avenue Rivervale WA

An apartment that feels more like a home with a HUGE 56sqm alfresco courtyard with direct access via your own pedestrian gate onto Riversdale Road.

Welcome to the pinnacle of resort style living at "Arbour North" - Apartment 1 @ 1 Rowe Avenue Rivervale. We have a super stylish 1brm apartment with 48sqm of living space, it is the ultimate lock and leave buying option!

## Features at a glance:

- ? Constructed in 2015.
- ? Open plan kitchen/meals/living area with air-conditioning opening onto the huge alfresco courtyard.
- ? Kitchen with loads of cupboards incl pantry, stone benchtops, trendy glass splashbacks, dishwasher recess and stainless-steel cooking appliances.