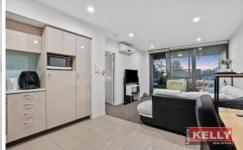

## Features at a glance:

- ? Constructed in 2015.
- ? Open plan kitchen/meals/living area with air-conditioning opening onto the huge alfresco courtyard.
- ? Kitchen with loads of cupboards incl pantry, stone benchtops, trendy glass splashbacks, dishwasher recess and stainless-steel cooking appliances.