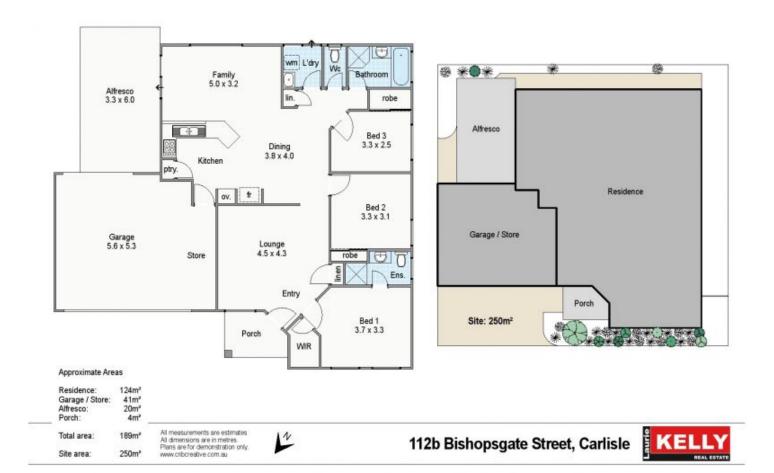

## EOI BY 27/5 (UNLESS SOLD PRIOR)

Astute buyers get you skates on for this spacious federation style 3bed 2bath double garage home/villa built in 2000. Situated only a short stroll to the Archer Street café precinct and the Carlisle Train Station you will be spoilt for lifestyle choices. The small complex of three offers easy care living with no strata fees payable and currently leased till 27/9/24 @ \$540pw. Perfect for property investors or owner occupiers happy to collect the rent for now and move in later in the year the choice is yours. With Carlisle recently enjoying 29.5% growth over the last 12 months and a medium unit price of \$675,000 this red-hot suburb is poised for further increases.

For full version visit the website

3 📭 2 🚍 2 🚍

Type : House
Building Size : 189 sqm
Land Size : 250 sqm

View : https://www.lauriekelly.com.au/sale/wa/s outhern-suburbs/carlisle/residential/hous

e/8009095

Devon Kelly 08 9277 4200