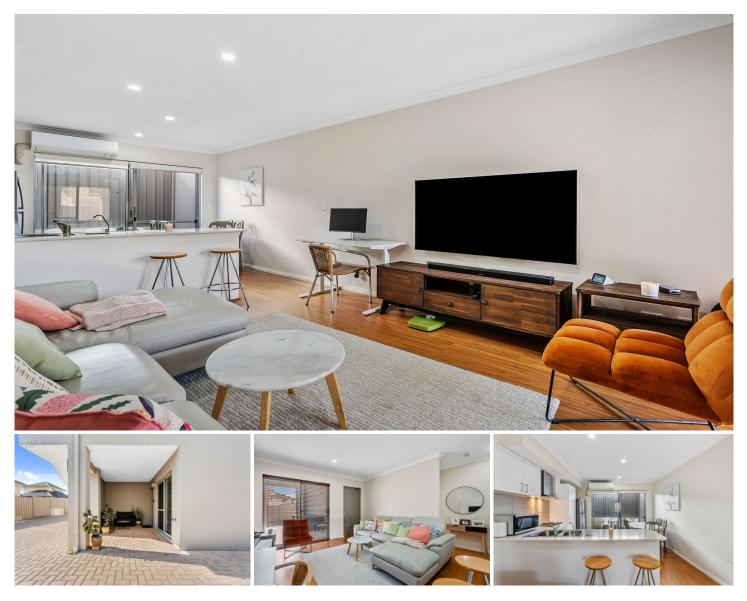

## 2/358 Hardey Road Cloverdale WA

There is a lot more than meets the eye on this modern and stylish ground floor 2-bedroom x 2-bathroom apartment in secure gated complex that sits opposite local bus route and only moments away from Belmont Shopping and Entertainment Complex.

Stand out features at a glance:

- ? Built in 2018
- ? Brick & Iron construction.
- ? Secure gated boutique complex of 8 with pedestrian and vehicle access gates
- ? Ground floor apartment.
- ? Front and rear private courtyards
- ? High ceilings throughout
- ? Skirting boards throughout