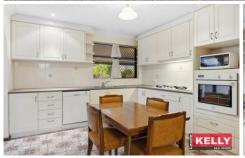

## 5 Hedges Place Kewdale WA

Situated in one of the Kewdale's most sought-after cul-de-sac's "Hedges Place", is this solid elevated double brick & tile Italian built residence. With Tomato Lake parklands at your doorstep as well as a variety of schools close by this property is just perfect to bring up kids or enjoy the natural beauty of the lake. The home is generous in proportion with three dedicated living zones, three good size bedrooms with BIRS, two bathrooms and oversized laundry plus supersize alfresco patio area. Set on elevated 702sqm with 19mt frontage leading up driveway to auto lock up tandem garage and spacious front porch with views of the lake tree line. Established gardens & lawns are watered by own bore/retic system with room for a swimming pool, basketball court or whatever you heart desires. Lovingly cared for by the current owner this home is perfect for the renovator looking to add value and enjoy this sought after lifestyle location.