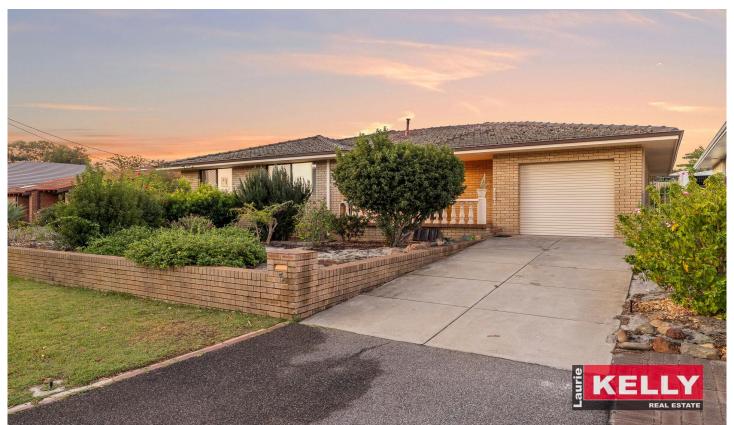

## 5 Hedges Place Kewdale WA

Situated in one of the Kewdale's most sought-after cul-de-sac's "Hedges Place", is this solid elevated double brick & tile Italian built residence. With Tomato Lake parklands at your doorstep as well as a variety of schools close by this property is just perfect to bring up kids or enjoy the natural beauty of the lake. The home is generous in proportion with three dedicated living zones, three good size bedrooms with BIRS, two bathrooms and oversized laundry plus supersize alfresco patio area. Set on elevated 702sqm with 19mt frontage leading up driveway to auto lock up tandem garage and spacious front porch with views of the lake tree line. Established gardens & lawns are watered by own bore/retic system with room for a swimming pool, basketball court or whatever you heart desires. Lovingly cared for by the current owner this home is perfect for the renovator looking to add value and enjoy this sought after lifestyle location.

3 📭 2 🔓 3 🗬

**Building Size**: 235 sqm **Land Size**: 702 sqm

View : https://v

: https://www.lauriekelly.com.au/sale/wa/s outhern-suburbs/kewdale/residential/hou

se/8005288

Devon Kelly 08 9277 4200