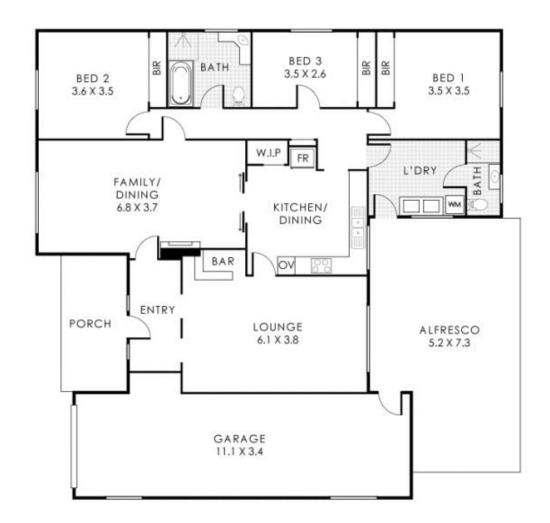

## 5 Hedges Place Kewdale WA

Situated in one of the Kewdale's most sought-after cul-de-sac's "Hedges Place", is this solid elevated double brick & tile Italian built residence. With Tomato Lake parklands at your doorstep as well as a variety of schools close by this property is just perfect to bring up kids or enjoy the natural beauty of the lake. The home is generous in proportion with three dedicated living zones, three good size bedrooms with BIRS, two bathrooms and oversized laundry plus supersize alfresco patio area. Set on elevated 702sqm with 19mt frontage leading up driveway to auto lock up tandem garage and spacious front porch with views of the lake tree line. Established gardens & lawns are watered by own bore/retic system with room for a swimming pool, basketball court or whatever you heart desires. Lovingly cared for by the current owner this home is perfect for the renovator looking to add value and enjoy this sought after lifestyle location.

3 📭 2 🔓 3 🗬

**Building Size**: 235 sqm **Land Size**: 702 sqm

View : https://v

: https://www.lauriekelly.com.au/sale/wa/s outhern-suburbs/kewdale/residential/hou

se/8005288

Devon Kelly 08 9277 4200