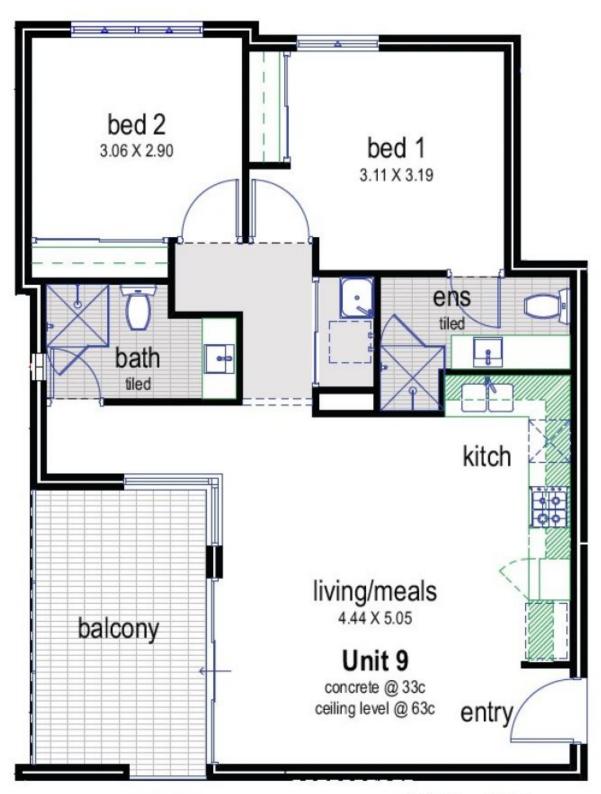

2 🕒 2 🖺 1 🗬

Price : EXPRESSIONS OF INTEREST

Building Size: 85 sqm

: https://www.lauriekelly.com.au/sale/wa/s outhern-suburbs/kewdale/residential/apa

rtment/7984052

View

Devon Kelly 08 9277 4200

Living 74.40
Balcony 10.76
Store 4.33
Total 89.49 m<sup>2</sup>