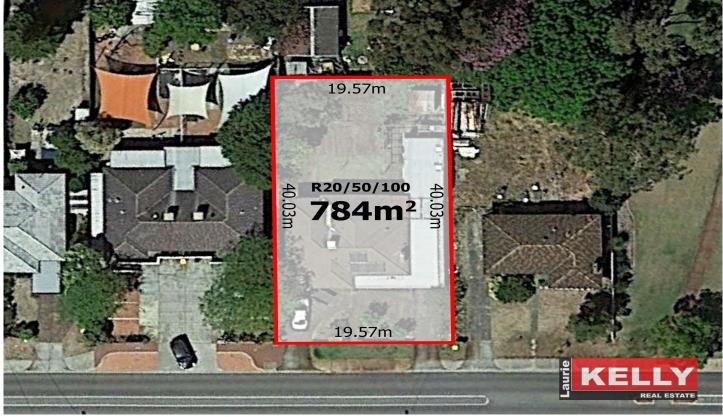

## 240 Knutsford Avenue Kewdale WA

Extremely rare opportunity here to acquire a highly prized front row property directly opposite Belmont Forum. Boasting a high-density zoning of "TOWN CENTRE" R20/50/100 with multiple options available for developer, investors or owner occupiers alike. The block totals a spacious 784sqm and features a wide 19.57mt frontage with all services available. Renovate or demolish this substantial 1967 built double brick & tile three bedroom home the choice is yours. My owner's instructions are very clear this property must and will be sold so be quick to avoid total disappointment.