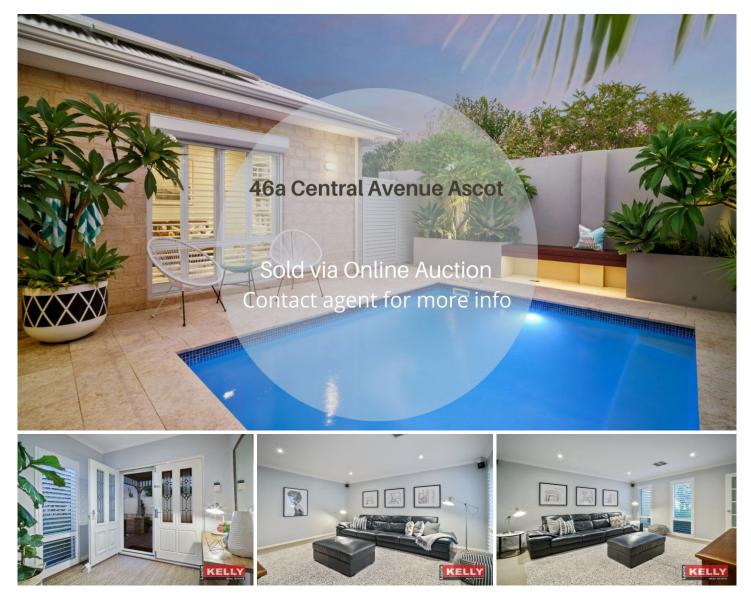

## 46a Central Avenue Ascot WA

Occasionally a home comes to the market that looks and feels like it could be 'the one', but inevitably you were a bit slow off the mark and before you got to have a look inside it was gone! Well this is that home!

Welcome home to 46a Central Avenue, Ascot where any budget was dispensed with during the design and build of this home. It is nothing short of remarkable, this home is a private retreat designed to be your very own year round staycation. A TRUE family sized 4 bedroom x 2 bathroom + study colonial reproduction built by renowned builder, Red Ink Homes. Over 250sqm of living space where yesteryear's most adorning features such as hardwood jarrah flooring fuse effortlessly into today's modern white plantation shutters. When is the last time you saw a 771sqm rear green title block only a moments away from the tranquil Swan River?