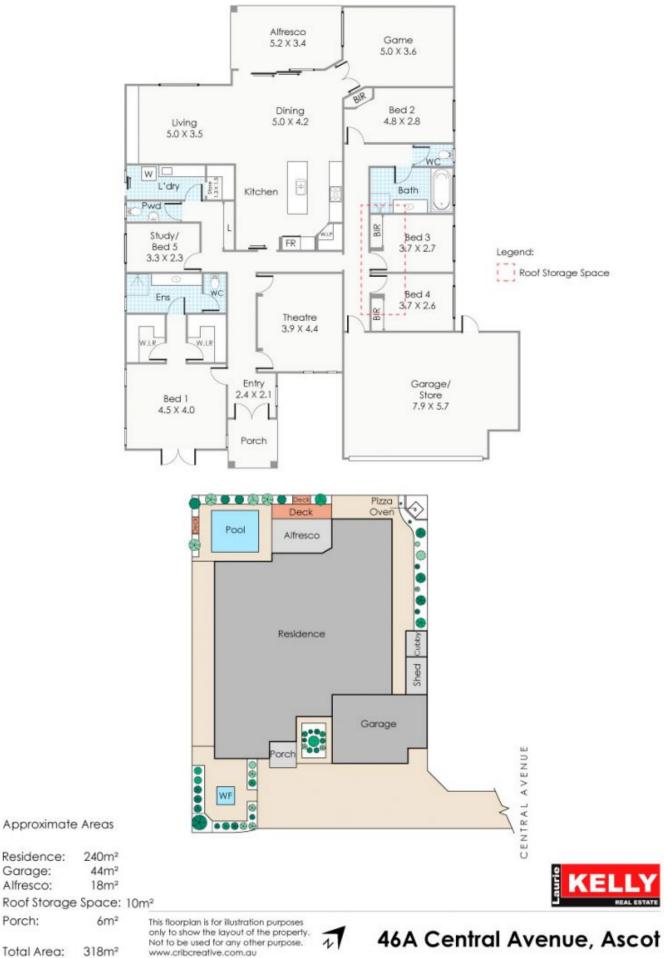

Welcome home to 46a Central Avenue, Ascot where any budget was dispensed with during the design and build of this home. It is nothing short of remarkable, this home is a private retreat designed to be your very own year round staycation. A TRUE family sized 4 bedroom x 2 bathroom + study colonial reproduction built by renowned builder, Red Ink Homes. Over 250sqm of living space where yesteryear's most adorning features such as hardwood jarrah flooring fuse effortlessly into today's modern white plantation shutters. When is the last time you saw a 771sqm rear green title block only a moments away from the tranquil Swan River?

## 4 🛤 2 🚔 2 🚘

| <b>Building Size</b> | : | 2 |
|----------------------|---|---|
| Land Size            | 2 | 7 |
| View                 | 2 | ł |

Size : 258 sqm

: 771 sqm

: https://www.lauriekelly.com.au/sale/wa/e astern-suburbs/ascot/residential/house/7 943724