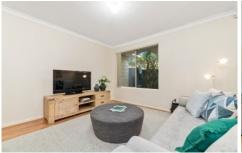

## Features include:

- Home theatre room
- Main bedroom with walk in robe and ensuite (with spa bath), along with reverse cycle air conditioner
- Large fully tiled dining room/family room/kitchen with dishwasher and split system air conditioner
- Paved patio area overlooking nice neat gardens
- Alarm system