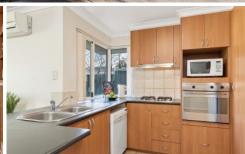

## Features include:

- Home theatre room
- Main bedroom with walk in robe and ensuite (with spa bath), along with reverse cycle air conditioner
- Large fully tiled dining room/family room/kitchen with dishwasher and split system air conditioner
- Paved patio area overlooking nice neat gardens
- Alarm system