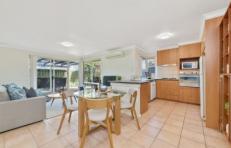

## Features include:

- Home theatre room
- Main bedroom with walk in robe and ensuite (with spa bath), along with reverse cycle air conditioner
- Large fully tiled dining room/family room/kitchen with dishwasher and split system air conditioner
- Paved patio area overlooking nice neat gardens
- Alarm system