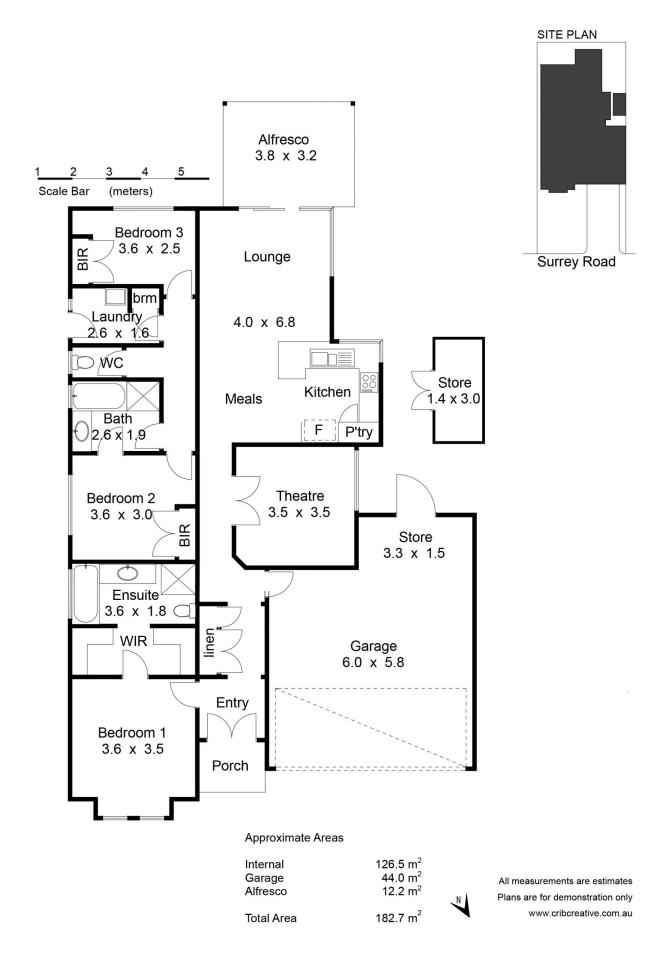

## 162 Surrey Road Rivervale WA

It doesn't matter what you call it, the stark reality is that this property absolutely needs to be sold! The crucial question is - will it be sold to you?

You MUST see this modern freestanding, colonial brick & tile home, in sought after part of Rivervale.

## Features include:

- Home theatre room
- Main bedroom with walk in robe and ensuite (with spa bath), along with reverse cycle air conditioner
- Large fully tiled dining room/family room/kitchen with dishwasher and split system air conditioner
- Paved patio area overlooking nice neat gardens
- Alarm system

## 3 😕 2 🔓 2 😭

Type : Villa Building Size : 126.5 sqm Land Size : 347 sqm

View : https://wv

: https://www.lauriekelly.com.au/sale/wa/e astern-suburbs/rivervale/residential/villa/

7937586

Kim Findlay 08 9277 4200