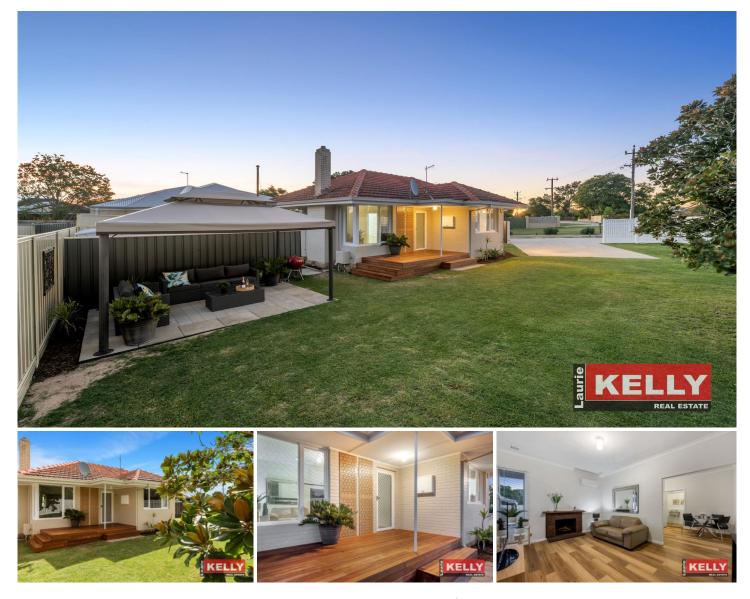

9 Mcglinn Way Cloverdale WA

A Renovation Statement...

This exquisite, fully renovated Brick and Tile character home is a one off work of art! With an attention to detail rarely available, you'll enjoy the modern twist on what was a tired old home. Now, it is positioned perfectly on a 473sqm corner block with manicured lawns. Best of all it sits behind an 1800 high white picket fence that creates an entertainers haven.

Standout features include:

- \* Formal lounge with open fireplace
- \* Recently renovated kitchen/dining area with dishwasher
- \* Gorgeous "as new" bathroom with bathtub/shower combo
- \* Large laundry with internal wcs
- Fully insulated and air-conditioned (reverse cycle split