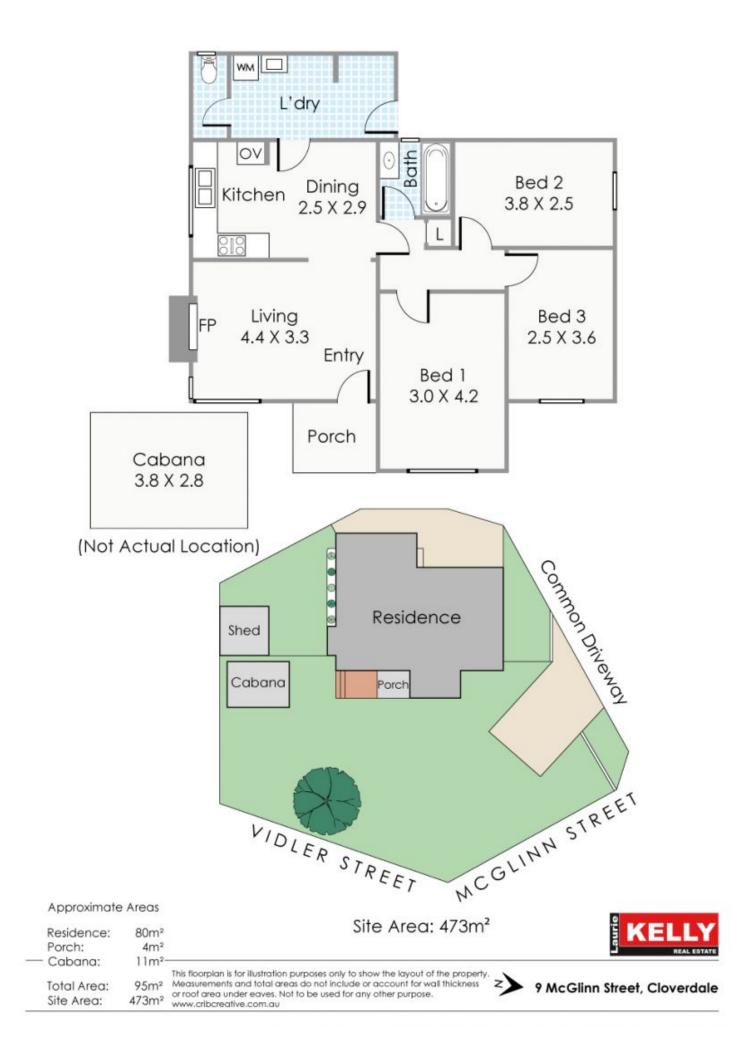

## 3 🍋 1 📛 2 🚘

Building Size : 80 sqm

Land Size View

: 473 sqm

: https://www.lauriekelly.com.au/sale/wa/s outhern-suburbs/cloverdale/residential/h ouse/7937528

**Kim Findlay** 08 9277 4200