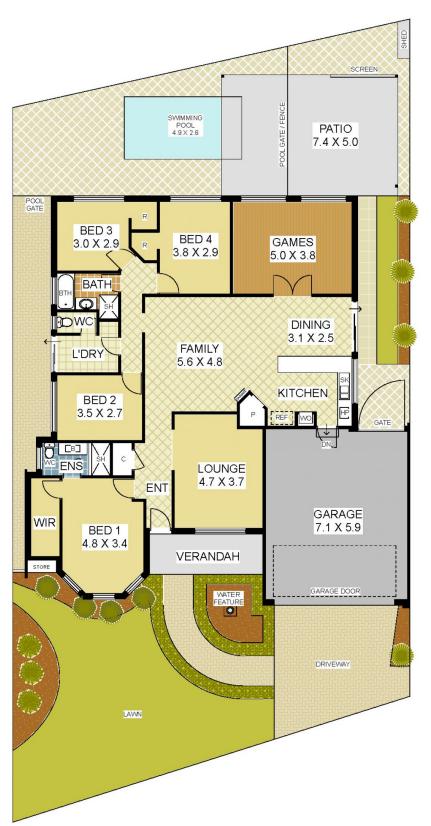

## 43 Lintonmarc Drive Redcliffe WA

STUNNING FAMILY RESIDENCE IN DRESS CIRCLE ESTATE

(EXPRESS YOUR INTEREST AS THIS WILL NOT LAST)

It is an absolute pleasure to offer for sale this immaculate family size residence in prime dress circle estate surrounded by sprawling parklands. The detail in this amazing home will tick all the boxes of even the fussiest buyer and bring your property search to a halt. The property is a real entertainer with stunning below ground pool next to a shady patio, three large internal living zones to give a growing family plenty of space plus manicured gardens and lawns to enjoy with the kids. The location is superb with a selection of schools within walking distance

HOUSE - 182m<sup>2</sup> PATIO - 37m<sup>2</sup> GARAGE - 45m<sup>2</sup> VERANDAH - 7m<sup>2</sup>

TOTAL - 271m<sup>2</sup> BLOCK - 494m<sup>2</sup>