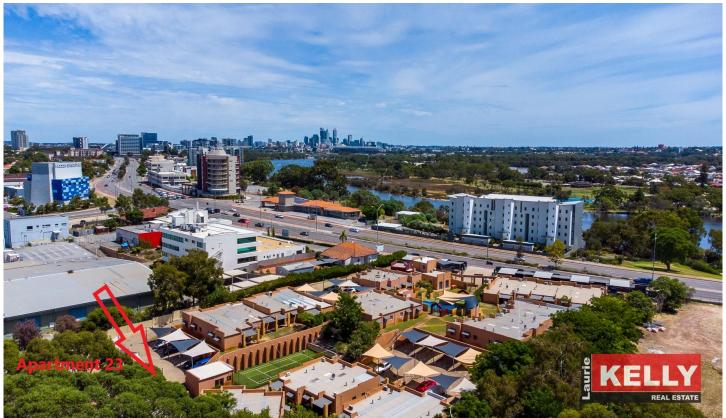

## 23/169 Great Eastern Highway Belmont WA

Positively Geared Investment - 6.7% return

Awesome entry level first home or investment on this 1 bedroom x 1 bathroom single level, secure apartment only moments away from the Swan River foreshore called "Sandringham Village".

This would have to be one of the rarest finds! Vital Statistics Include:

- \* 41sqm 1 bedroom x 1 bathroom fully air-conditioned (reverse cycle) unit
- \* Fully furnished
- \* Securely leased at \$260 per week (until 15/06/2021)
- Large living/meals/kitchen area fully tiled