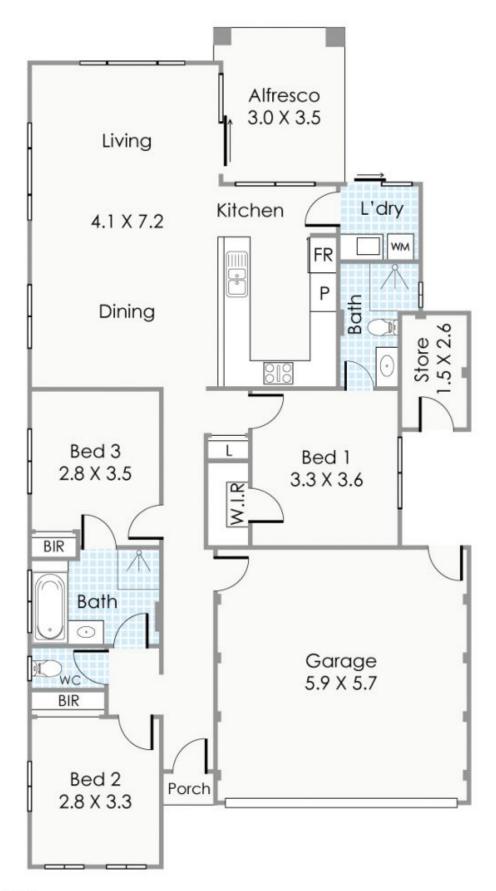

## 3 🕮 2 🔓 2 🖨

Type : House
Building Size : 117 sqm
Land Size : 280 sqm

Land Size : 280 sqm View : https://ww

: https://www.lauriekelly.com.au/sale/wa/e astern-suburbs/high-wycombe/residentia l/house/7937518

## Approximate Areas

117m<sup>2</sup> Residence: Garage: 36m<sup>2</sup> Alfresco: 9m<sup>2</sup> Porch: 1m2

Store: 5m<sup>2</sup>

This floorplan is for illustration purposes only to show the layout of the property. Measurements and total areas do not include or account for wall thickness or roof area under eaves. Not to be used for any other purpose, www.cribcreative.com.au Total Area: 168m<sup>2</sup>