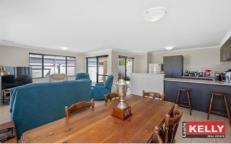

## Features include:

- \* Large light filled open plan living/meals/kitchen area fully tiled and air-conditioned with superb park side outlook and direct access to private outdoor alfresco area.
- \* Stylish kitchen with an abundance of bench space,