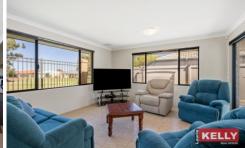

## Features include:

- \* Large light filled open plan living/meals/kitchen area fully tiled and air-conditioned with superb park side outlook and direct access to private outdoor alfresco area.
- \* Stylish kitchen with an abundance of bench space,