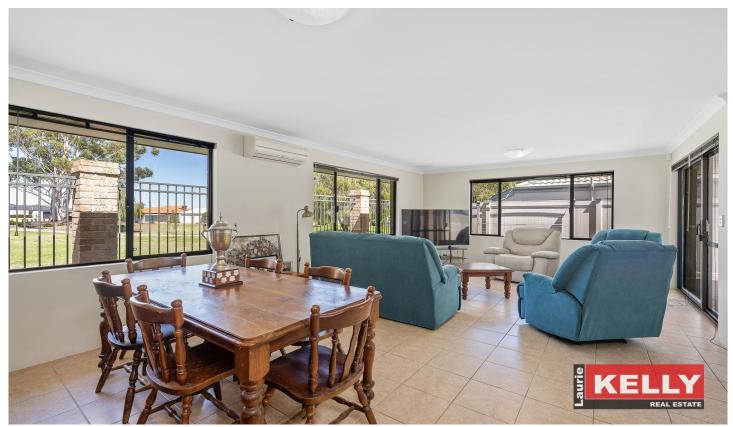

## Features include:

- \* Large light filled open plan living/meals/kitchen area fully tiled and air-conditioned with superb park side outlook and direct access to private outdoor alfresco area.
- \* Stylish kitchen with an abundance of bench space,