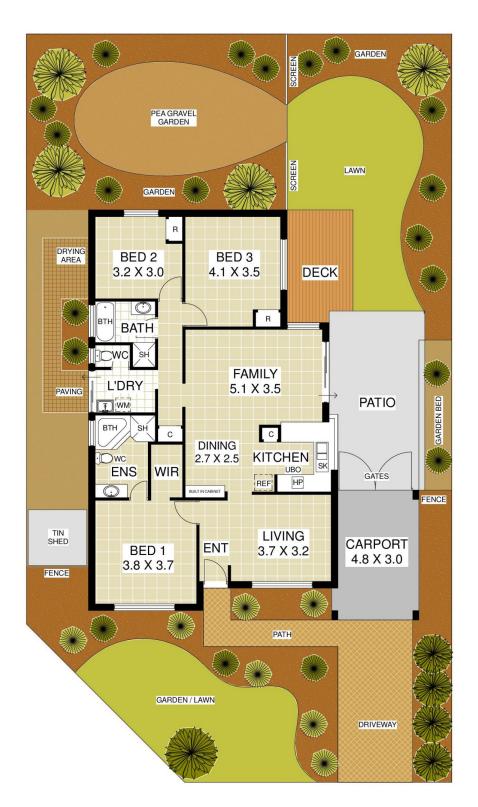

INTERNAL HOUSE AREA - 114m<sup>2</sup>
PATIO - 23m<sup>2</sup>
CARPORT - 15m<sup>2</sup>
TOTAL = 152m<sup>2</sup>
BLOCK = 430m<sup>2</sup>

## 34 McGuigan Circle, Redcliffe

PLAN IS APPROXIMATE AND REPRESENTATIONAL ONLY