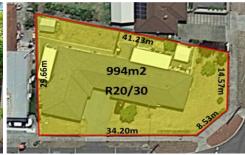

## **GOLDEN KEY FEATURES INCLUDE**

? Prime 994sqm corner zoned R20/30 with street frontage triplex potential.

For full version visit the website

3 📭 1 🟪 2 🗬

Type : Semi Detached
Building Size : 119 sqm

Land Size : 994 sqm View : https://ww