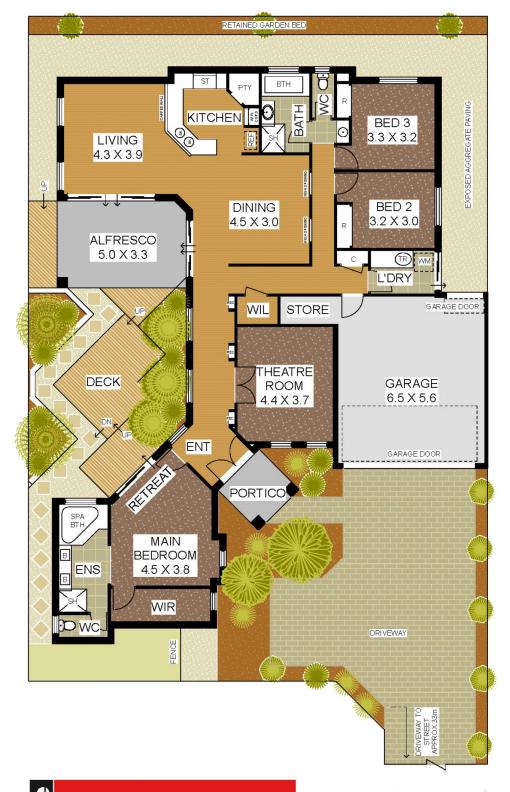

**Kim Findlay** 08 9277 4200

HOUSE AREA - 186.66m<sup>2</sup> PORTICO - 4.94m<sup>2</sup> ALFRESCO - 16.88m<sup>2</sup> GARAGE / STORE - 41.81m<sup>2</sup>

> <u>TOTAL AREA - 250.29m<sup>2</sup></u> <u>BLOCK - 609m<sup>2</sup></u>

## REAL ESTATE

85B Cohn Street, Kewdale

PLAN IS APPROXIMATE AND REPRESENTATIONAL ONLY WWW.TATEFLOORPLANS.COM.AU