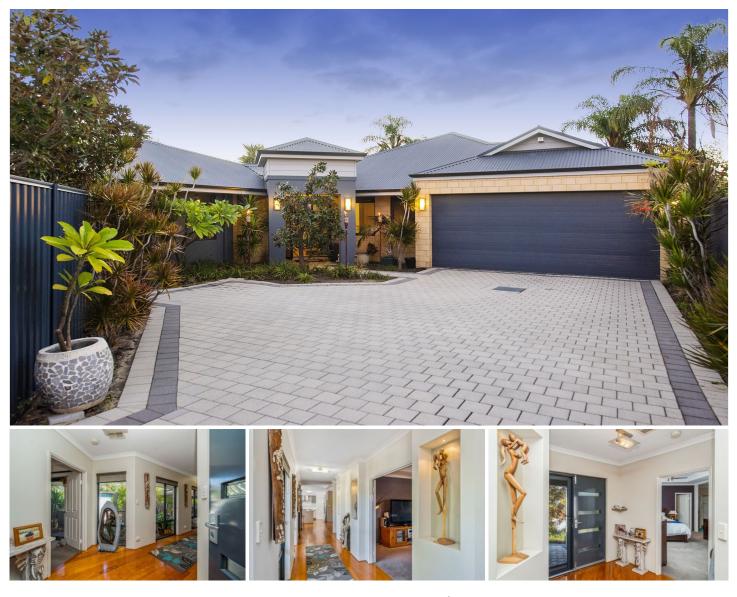

## 85b Cohn Street Kewdale WA

Under strict instructions for genuine sale this 2010 boutique built, Balinese inspired, executive residence, sits on a roomy 609sqm rear, green title block. Literally on the doorstep of the tranquil Tomato Lake and in a quiet cul-de-sac.

Features include:

? Formal double door entry foyer with 12ml wide marri hardwood flooring

throughout

? Theatre room with solid double door entry with coffered ceilings to

enhance the dramatic cinematic experience.

? Free flowing kitchen/meals/living zone opening onto outdoor alfresco area.