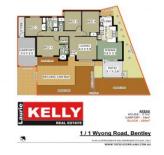

Daniel Kelly 08 9277 4200

AREAS HOUSE - 117m<sup>2</sup> CARPORT - 16m<sup>2</sup> BLOCK - 256m<sup>2</sup>

## 1 / 1 Wyong Road, Bentley

PLAN IS APPROXIMATE AND REPRESENTATIONAL ONLY

WWW.TATEFLOORPLANS.COM.AU

AREAS HOUSE - 117m<sup>2</sup> CARPORT - 16m<sup>2</sup> BLOCK - 256m<sup>2</sup>

# 1 / 1 Wyong Road, Bentley

PLAN IS APPROXIMATE AND REPRESENTATIONAL ONLY