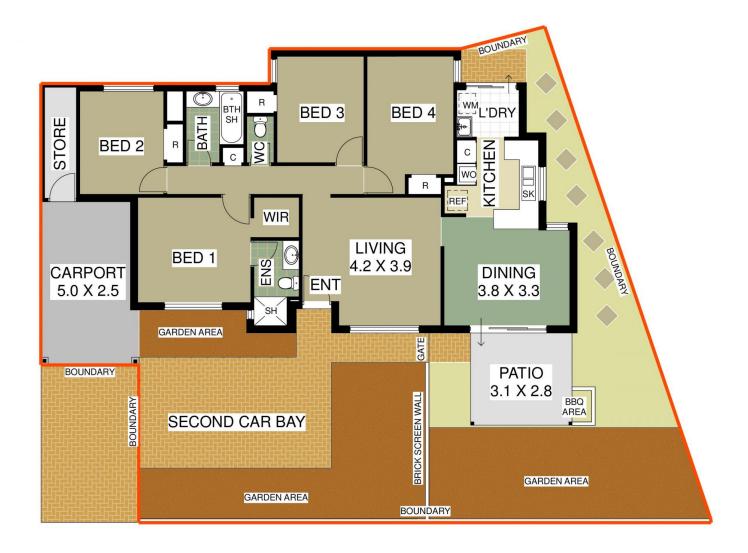

Daniel Kelly 08 9277 4200

AREAS HOUSE - 117m<sup>2</sup> CARPORT - 16m<sup>2</sup> BLOCK - 256m<sup>2</sup>

## 1 / 1 Wyong Road, Bentley

PLAN IS APPROXIMATE AND REPRESENTATIONAL ONLY

WWW.TATEFLOORPLANS.COM.AU

AREAS HOUSE - 117m<sup>2</sup> CARPORT - 16m<sup>2</sup> BLOCK - 256m<sup>2</sup>

# 1 / 1 Wyong Road, Bentley

PLAN IS APPROXIMATE AND REPRESENTATIONAL ONLY