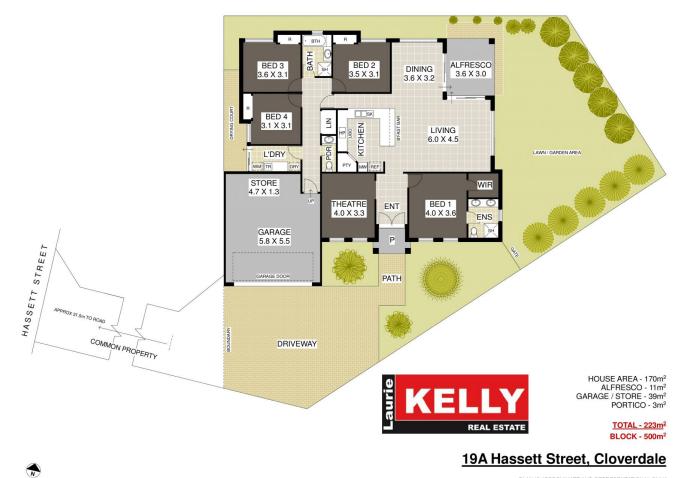

## **19A Hassett Street, Cloverdale**

PLAN IS APPROXIMATE AND REPRESENTATIONAL ONLY WWW.TATEFLOORPLANS.COM.AU

PLAN IS APPROXIMATE AND REPRESENTATIONAL ONLY WWW.TATEFLOORPLANS.COM.AU

# 4 🛤 2 🚰 4 🚘

| Туре          | : House      |
|---------------|--------------|
| Building Size | : 223 sqm    |
| Land Size     | : 500 sqm    |
| View          | : https://ww |

: 500 sqm : https://www.lauriekelly.com.au/sale/wa/s outhern-suburbs/cloverdale/residential/h ouse/7936564