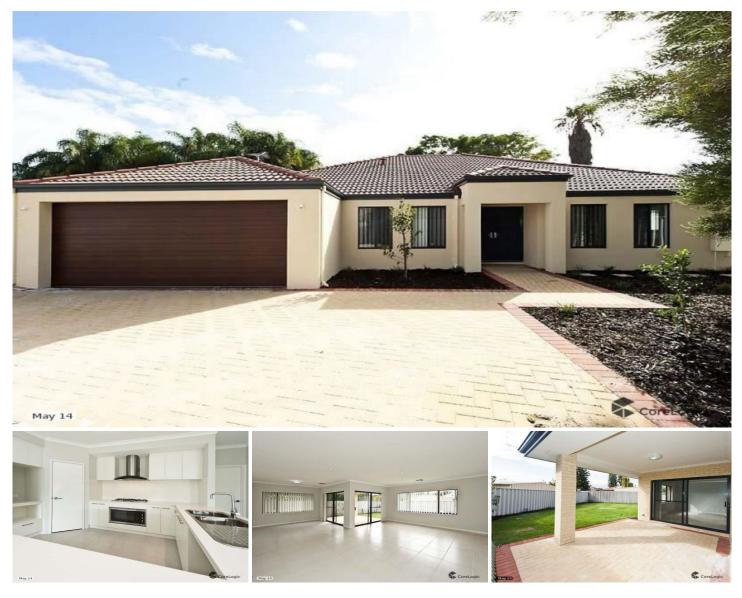

#### **19A Hassett Street Cloverdale WA**

Spacious Tuscan style, 2013 built residence set on a 500sqm (approx) Block. The rear strata lot is set in quiet loop with the road being close to the Belmont Shopping Centre and schooling. Why build when you can purchase this near new property and move straight in and enjoy living the life. With plenty of parking for the toys and green space at the rear to enjoy, this exciting combination is yours for taking.

### **KEY FEATURES INCLUDE**

- ? Quality 2013 built double brick & tile construction.
- ? 500sqm rear block (approx), not including driveway.
- ? Front covered portico area leads to double door entry.
- ? Tiled open plan living plus separate home theatre room.

# 4 🛤 2 🚰 4 🚘

| Туре          | : House      |
|---------------|--------------|
| Building Size | : 223 sqm    |
| Land Size     | : 500 sqm    |
| View          | : https://ww |

: 500 sqm : https://www.lauriekelly.com.au/sale/wa/s outhern-suburbs/cloverdale/residential/h ouse/7936564