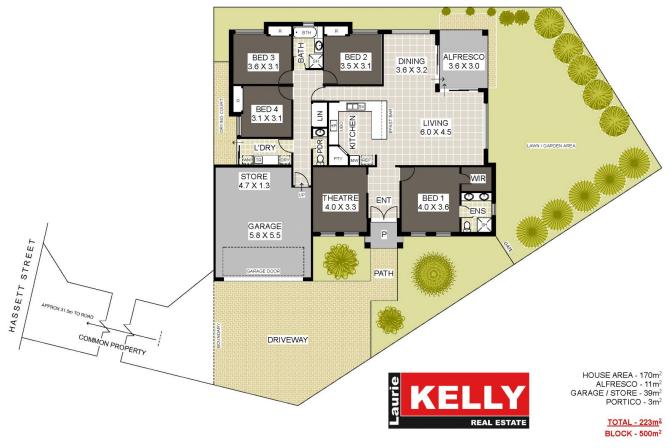

## **19A Hassett Street, Cloverdale**

PLAN IS APPROXIMATE AND REPRESENTATIONAL ONLY WWW.TATEFLOORPLANS.COM.AU

PLAN IS APPROXIMATE AND REPRESENTATIONAL ONLY WWW.TATEFLOORPLANS.COM.AU

# 4 🛤 2 🚰 4 🚘

| Туре          | : House      |
|---------------|--------------|
| Building Size | : 223 sqm    |
| Land Size     | : 500 sqm    |
| View          | : https://ww |

: 500 sqm : https://www.lauriekelly.com.au/sale/wa/s outhern-suburbs/cloverdale/residential/h ouse/7936564