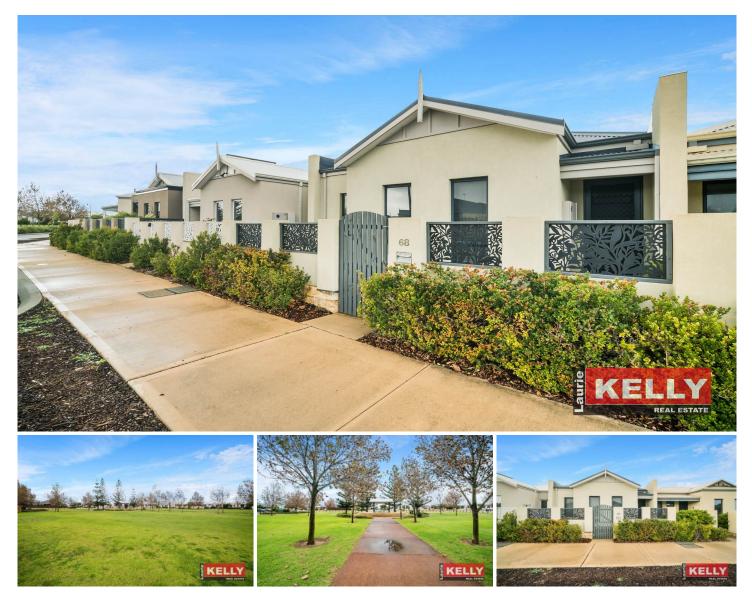

## 68 Kahana Parkway Butler WA

Coming soon is this modern 3 bedroom x 2 bathroom cute semi on cottage block opposite gorgeous parklands. With the existing tenant due to move out shortly you will need to move swiftly to avoid missing this one.

Features include:

- \* Built in 2008
- \* 3 bedroom (all with built in robes) x 2 bathrooms
- \* Front verandah
- \* Tiled entry foyer
- \* Formal lounge room fully tiled with air-conditioner

Galley kitchen with freestanding breakfast bar with \* stainless steel cooking appliances and dishwasher.

\* Separate meals area fully tiled