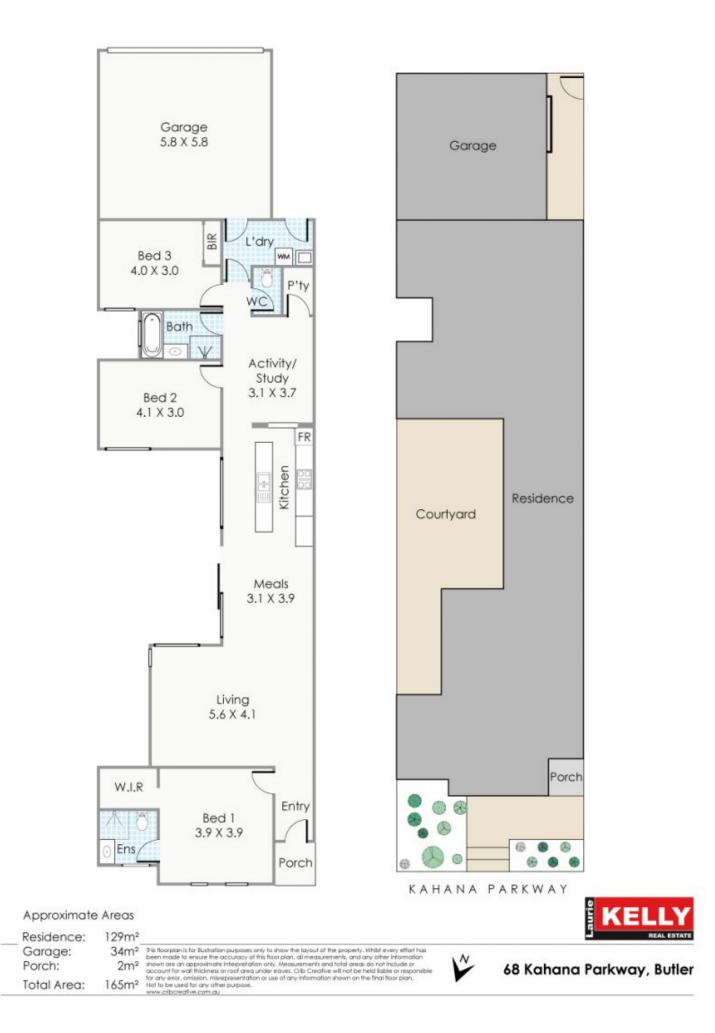

## 3 🛤 2 📛 2 🚘

Type Building Size : 129 sqm Land Size

- : Semi Detached
- : 233 sqm

View

: https://www.lauriekelly.com.au/sale/wa/n orthern-suburbs/butler/residential/semi-d etached/7936562

**Kim Findlay** 08 9277 4200