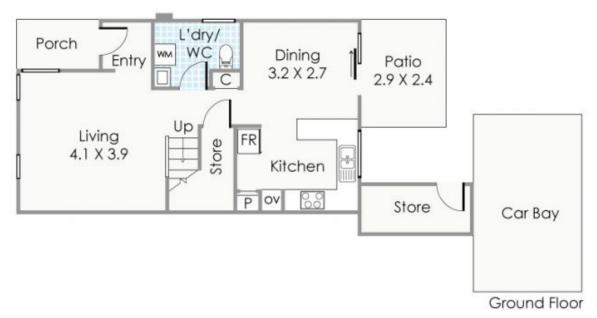

Daniel Kelly 08 9277 4200

First Floor

 Residence:
 55m²

 Porch:
 3m²

 Store:
 5m²

 Carbay:
 15m²

 Patio:
 7m²

FIRST FLOOR

Residence: 57m<sup>2</sup> Balcony: 6m<sup>2</sup>

Total Area: 148m Site Area: 223m

6m² this floorplan is for illustration purposes only to show the layout of the property. Whilst every effort has been made to ensure the occuracy of this floor plan, oil measurements, and any other information shown are an approximate laterpretation only. Measurements and total areas do not include a cocount for well thickness or root area under earlier. Orb Creative will not be held label or responsible for any error, omission, misrepresentation or use of any information shown on the find floor plan, total for the used for any other purpose, www.information.areas.