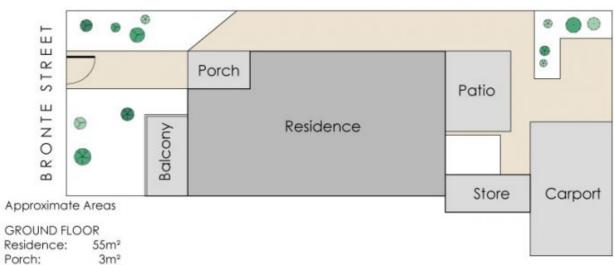

Daniel Kelly 08 9277 4200

First Floor

 Residence:
 55m²

 Porch:
 3m²

 Store:
 5m²

 Carbay:
 15m²

 Patio:
 7m²

FIRST FLOOR

Residence: 57m<sup>2</sup> Balcony: 6m<sup>2</sup>

Total Area: 148m Site Area: 223m

6m² this floorplan is for illustration purposes only to show the layout of the property. Whilst every effort has been made to ensure the occuracy of this floor plan, oil measurements, and any other information shown are an approximate laterpretation only. Measurements and total areas do not include a cocount for well thickness or root area under earlier. Orb Creative will not be held label or responsible for any error, omission, misrepresentation or use of any information shown on the find floor plan, total for the used for any other purpose, www.information.areas.