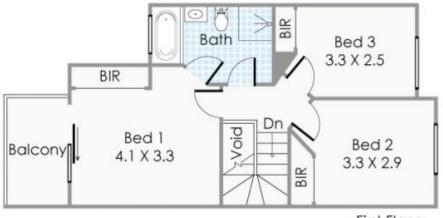

Daniel Kelly 08 9277 4200

First Floor

 Residence:
 55m²

 Porch:
 3m²

 Store:
 5m²

 Carbay:
 15m²

 Patio:
 7m²

FIRST FLOOR

Residence: 57m<sup>2</sup> Balcony: 6m<sup>2</sup>

Total Area: 148m Site Area: 223m

6m² this floorplan is for illustration purposes only to show the layout of the property. Whilst every effort has been made to ensure the occuracy of this floor plan, oil measurements, and any other information shown are an approximate laterpretation only. Measurements and total areas do not include a cocount for well thickness or root area under earlier. Orb Creative will not be held label or responsible for any error, omission, misrepresentation or use of any information shown on the find floor plan, total for the used for any other purpose, www.information.areas.