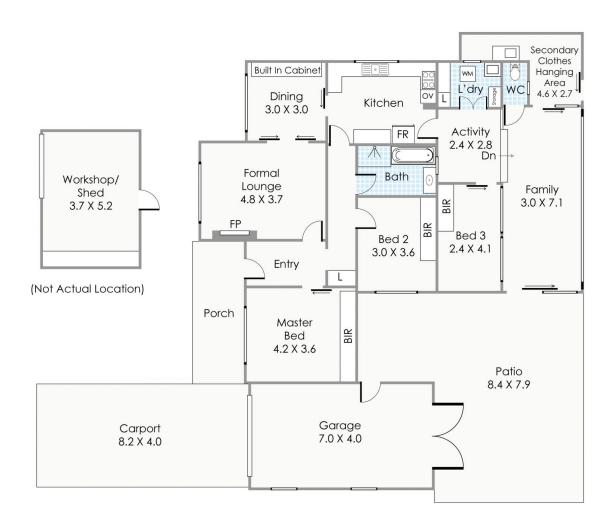

## Approximate Areas

140m<sup>2</sup> Residence: 33m<sup>2</sup> Carport Garage: 28m<sup>2</sup> Patio: 53m<sup>2</sup> Workshop: 19m<sup>2</sup> Porch:

This floorplan is for illustration purposes only to show the layout of the property. Whilst every effort has been made to ensure the accuracy of this floor plan, all measurements, and any other information shown are an approximate interpretation only. Measurements and total areas do not include or account for wall thickness or roof area under eaves. Cito Creative will not be held liable or responsible for any error, omission, misrepresentation or use of any information shown on the final floor plan. Not to be used for any other purpose, www.cribcreative.com.au

Total Area: