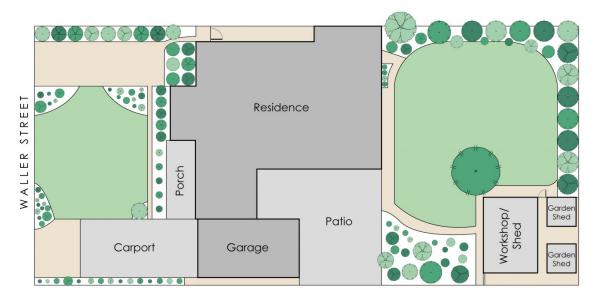

## Approximate Areas

140m<sup>2</sup> Residence: 33m<sup>2</sup> Carport Garage: 28m<sup>2</sup> Patio: 53m<sup>2</sup> Workshop: 19m<sup>2</sup> Porch:

This floorplan is for illustration purposes only to show the layout of the property. Whilst every effort has been made to ensure the accuracy of this floor plan, all measurements, and any other information shown are an approximate interpretation only. Measurements and total areas do not include or account for wall thickness or roof area under eaves. Cito Creative will not be held liable or responsible for any error, omission, misrepresentation or use of any information shown on the final floor plan. Not to be used for any other purpose, www.cribcreative.com.au

Total Area: