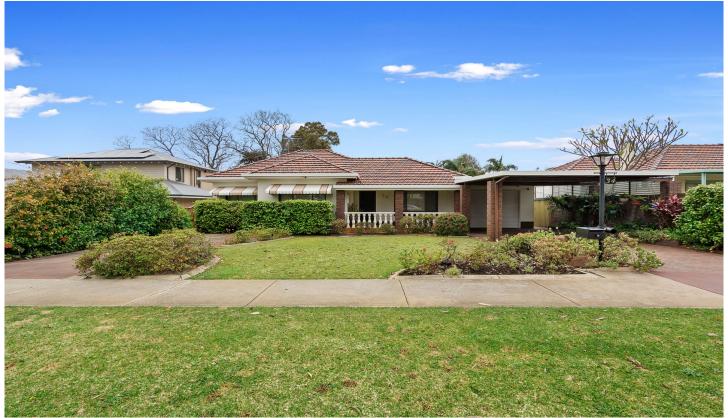

## 34 Waller Street Lathlain WA

Original character home pristinely maintained and presented!

Nestled on the leafy Waller St, in 'the Avenues' of Lathlain, you will find this handmade, original. Pristinely maintained and presented, hitting the market for the first time in over 65 years!

With an abundance of parking suited to a footy team, with additional space for a boat, caravan and/or trailer. From the front formal lounge room, formal dining, three spacious bedrooms with built-in or fitted robes, to the activity and family room in the inside. That is all before stepping outside, where you will find a huge backyard, covered alfresco, drive through access from the garage, with