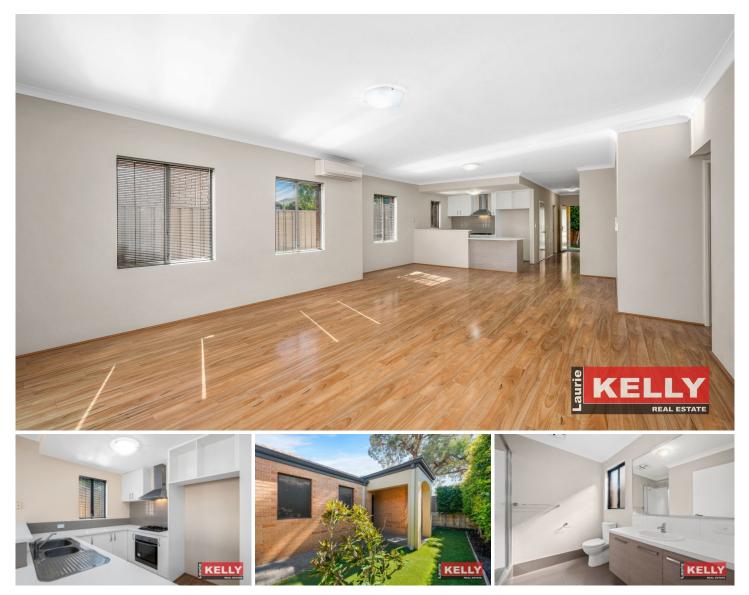

#### 1/3 Durban Street Belmont WA

Amazing like new presentation on this 2014 built street frontage 4bed 2bath home on rectangular 300sqm survey strata block. Fantastic buying opportunity for first home buyer, FIFO worker, downsizers/retirees or astute property investor building a quality portfolio. Central Belmont location close to public transport, picturesque parklands, shopping centres and a variety of schools you will be spoilt for lifestyle choices.

## HOLLYWOOD FEATURES INCLUDE

- Quality built 2014 individually custom designed home.
- Generous in size boasting 183sqm under the main roof
- Private & secure front entry gate with double l/up garage.
- Portico covered front entry area plus shopper's entry.

# For full version visit the website

| Туре | : House |
|------|---------|

4 🛤 2 📛 2 🚘

- Building Size : 183 sqm
  - : 300 sqm