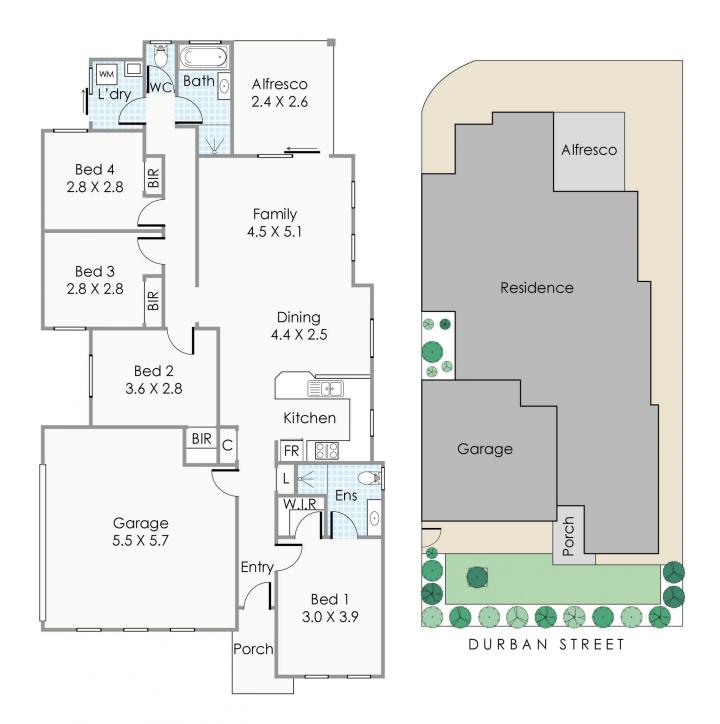

### Approximate Areas

| Residence:<br>Garage:<br>Alfresco:<br>Porch: | 132m²<br>39m²<br>8m²<br>4m². |                                                                                                                                                                                                                                                                                                                                                                                                                                                                                                                                                                             |                               |
|----------------------------------------------|------------------------------|-----------------------------------------------------------------------------------------------------------------------------------------------------------------------------------------------------------------------------------------------------------------------------------------------------------------------------------------------------------------------------------------------------------------------------------------------------------------------------------------------------------------------------------------------------------------------------|-------------------------------|
| <br>Total Area:<br>Site Area:                | 183m²<br>300m²               | This floorplan is for illustration purposes only to show the layout of the property. Whilst every effort has<br>been made to ensure the accuracy of this floor plan, all measurements, and any other information<br>shown are an approximate interpretation only. Measurements and total areas do not include or<br>account for wall thickness or roof area under eaves. Crib Creative will not be held lable or responsible<br>for any error, omision, misrepresentation or use of any information shown on the final floor plan.<br>Not to be used for any other purpose. | // 1/3 Durban Street, Belmont |