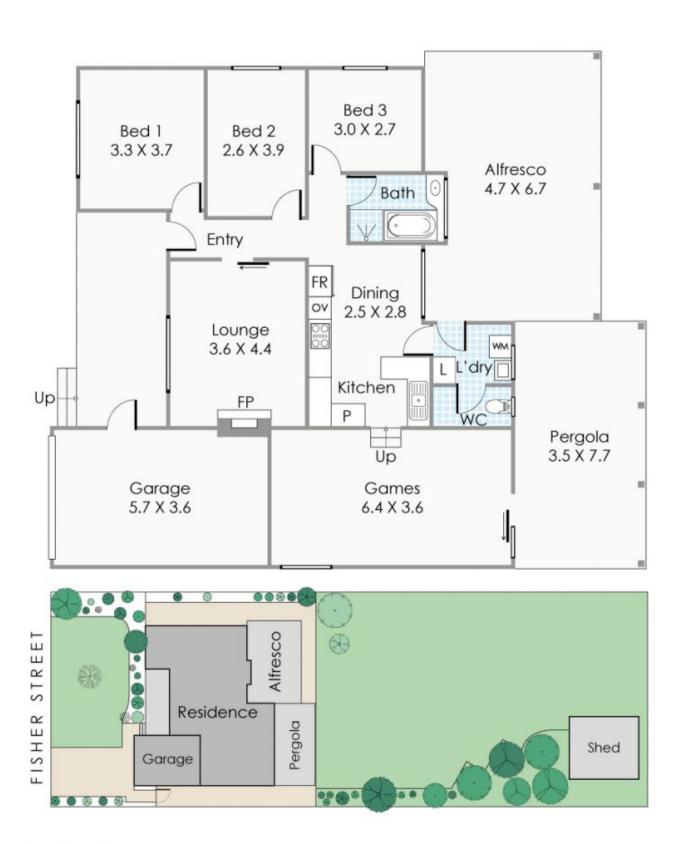

## Approximate Areas

Residence: 104m<sup>2</sup>
Garage: 21m<sup>2</sup>
- Pergola: 27m<sup>2</sup>-

Alfresco: 33m<sup>2</sup>

27m²— This floorplan is for illustration purposes only to show the layout of the property. Whilst been made to ensure the accuracy of this floor pian, at measurements, and any off shown are an approximate interpretation only. Measurements and total areas do not

Total Area: 185m² In the result for wall thickness or room area for any every, omission, misrepresental half to be used for any other purpose, www.ofboreafive.com.au

127 Fisher Street, Belmont

### Approximate Areas

Residence: 104m<sup>2</sup> 21m<sup>2</sup> Garage: Pergola: 27m<sup>2</sup>

Alfresco:

Total Area:

27m²
This floorplan is for illustration purposes only to show the layout of the property. Whilst every effort has been made to ensure the accuracy of this floor plan, all measurements, and any other information shown are an approximate interpretation only. Measurements and total areas do not include or account for wall thickness or roof area under eaves. Cito Tecrative will not be held liable or responsible for any error, omission, misrepresentation or use of any information shown on the final floor plan.

Not to be used for any other purpose, www.cribcreative.com.au

127 Fisher Street, Belmont