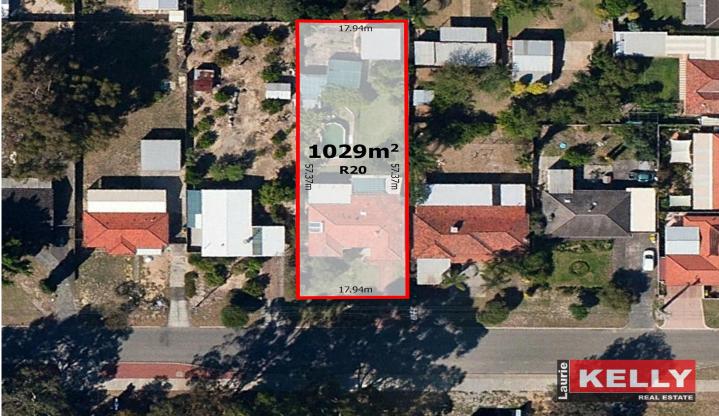

#### 127 Fisher Street Belmont WA

### **RETAIN HOME - SUBDIVIDE - DEMOLISH**

Extremely rare opportunity to secure an original one owner brick and tile character home set in highly sought-after Belmont location. Situated on a sprawling 1029sqm DUPLEX block with potential to retain the home and build at the rear (stca) the development options are endless. Built in 1967 the home has been extended and renovated over the years but requires a new owner to bring it back to its former glory. Perfect for the home renovator, small time developer or just a big block lover looking at space for the kids and their toys. Either way with the market booming you can't go wrong with an old-fashioned quarter acre so close to the Perth CBD

# 4 🕒 1 🔓 2 🗬

Type : House Land Size : 1029 sqm

View : https://www.lauriekelly.com.au/sale/wa/east

ern-suburbs/belmont/residential/house/7936

553

Devon Kelly 08 9277 4200

Daniel Kelly 08 9277 4200