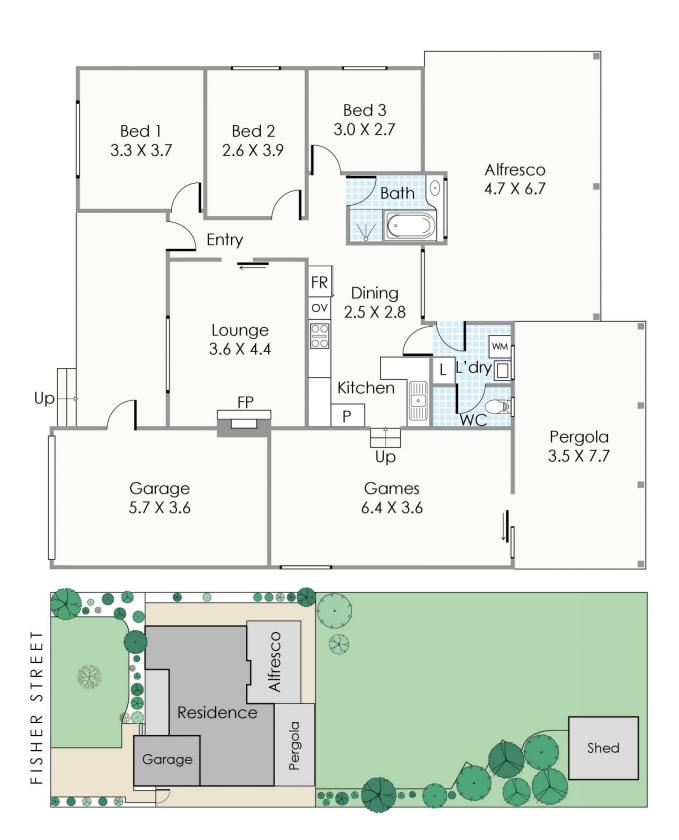

## Approximate Areas

Residence: 104m<sup>2</sup>
Garage: 21m<sup>2</sup>
- Pergola: 27m<sup>2</sup>-

Alfresco: 33m<sup>2</sup>

27m²— This floorplan is for illustration purposes only to show the layout of the property. Whilst been made to ensure the accuracy of this floor pian, at measurements, and any off shown are an approximate interpretation only. Measurements and total areas do not

Total Area: 185m² In the result for wall thickness or room area for any every, omission, misrepresental half to be used for any other purpose, www.ofboreafive.com.au

127 Fisher Street, Belmont

### Approximate Areas

Residence: 104m<sup>2</sup> 21m<sup>2</sup> Garage: Pergola: 27m<sup>2</sup>

Alfresco:

Total Area:

27m²
This floorplan is for illustration purposes only to show the layout of the property. Whilst every effort has been made to ensure the accuracy of this floor plan, all measurements, and any other information shown are an approximate interpretation only. Measurements and total areas do not include or account for wall thickness or roof area under eaves. Cito Tecrative will not be held liable or responsible for any error, omission, misrepresentation or use of any information shown on the final floor plan.

Not to be used for any other purpose, www.cribcreative.com.au

127 Fisher Street, Belmont