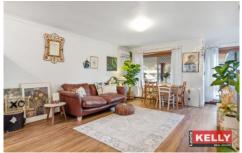

## HOT PROPERTY FEATURES INCLUDE

- ? Rock solid 102sqm double clay brick & tile construction.
- ? Timber look flooring with bright paint & timber blinds.
- ? Spacious open plan living great for chilling out with a vino.
- ? Country style kitchen w- timber benchtop & s/s