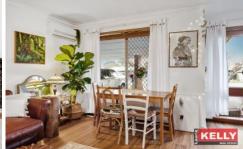

## HOT PROPERTY FEATURES INCLUDE

- ? Rock solid 102sqm double clay brick & tile construction.
- ? Timber look flooring with bright paint & timber blinds.
- ? Spacious open plan living great for chilling out with a vino.
- ? Country style kitchen w- timber benchtop & s/s