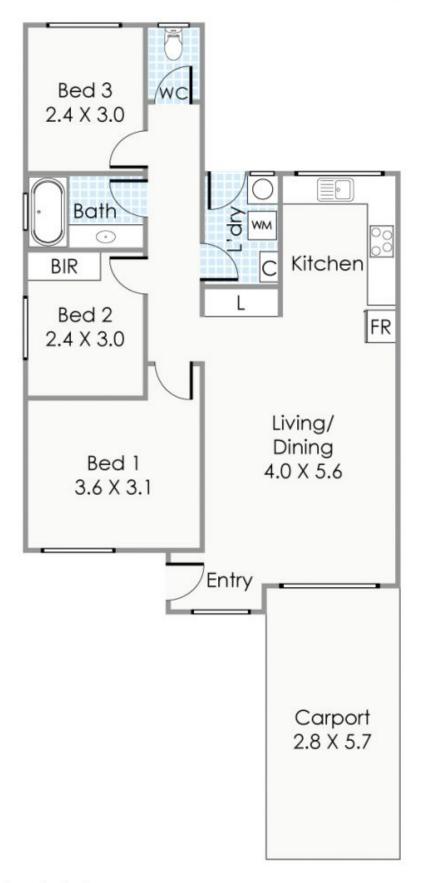

## 9B Alfred Street Belmont WA

First home buyers/investors be quick for this renovated, rustic inspired, three bed duplex/home set in one of the area's hottest locations. Situated on half of a sprawling 1152sqm block there is plenty of yard space for the avid green thumb, young children to play or man's best friend to run. To be selected as the new lucky owner you will need to act fast and call us today.

## HOT PROPERTY FEATURES INCLUDE

- ? Rock solid 102sqm double clay brick & tile construction.
- ? Timber look flooring with bright paint & timber blinds.
- ? Spacious open plan living great for chilling out with a vino.
- ? Country style kitchen w- timber benchtop & s/s

Approximate Areas

Residence:

86m<sup>2</sup>

Carport:

16m<sup>2</sup>

Total Area: 102m<sup>2</sup>

9B Alfred Street, Belmont