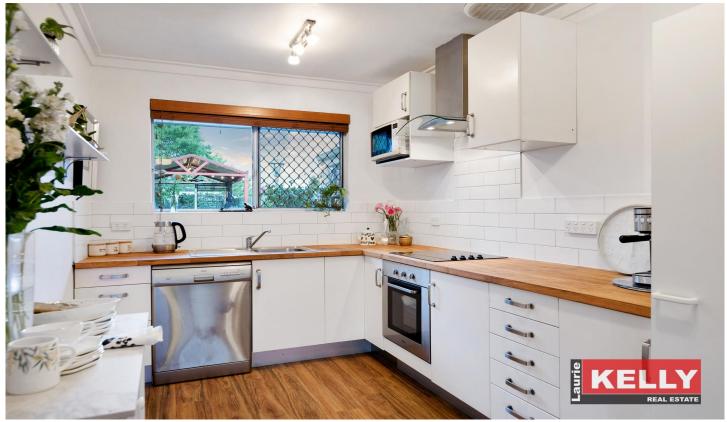

## HOT PROPERTY FEATURES INCLUDE

- ? Rock solid 102sqm double clay brick & tile construction.
- ? Timber look flooring with bright paint & timber blinds.
- ? Spacious open plan living great for chilling out with a vino.
- ? Country style kitchen w- timber benchtop & s/s