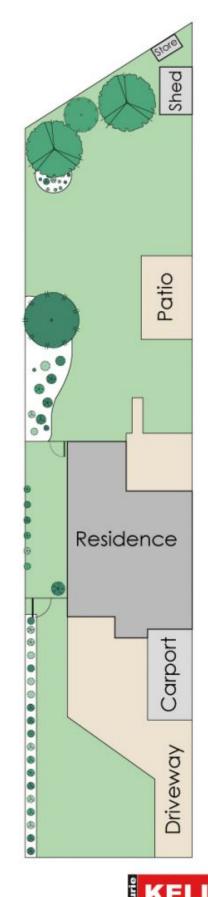

## 9B Alfred Street Belmont WA

First home buyers/investors be quick for this renovated, rustic inspired, three bed duplex/home set in one of the area's hottest locations. Situated on half of a sprawling 1152sqm block there is plenty of yard space for the avid green thumb, young children to play or man's best friend to run. To be selected as the new lucky owner you will need to act fast and call us today.

Approximate Areas

Residence:

86m<sup>2</sup>

Carport:

16m<sup>2</sup>

Total Area: 102m<sup>2</sup>

9B Alfred Street, Belmont